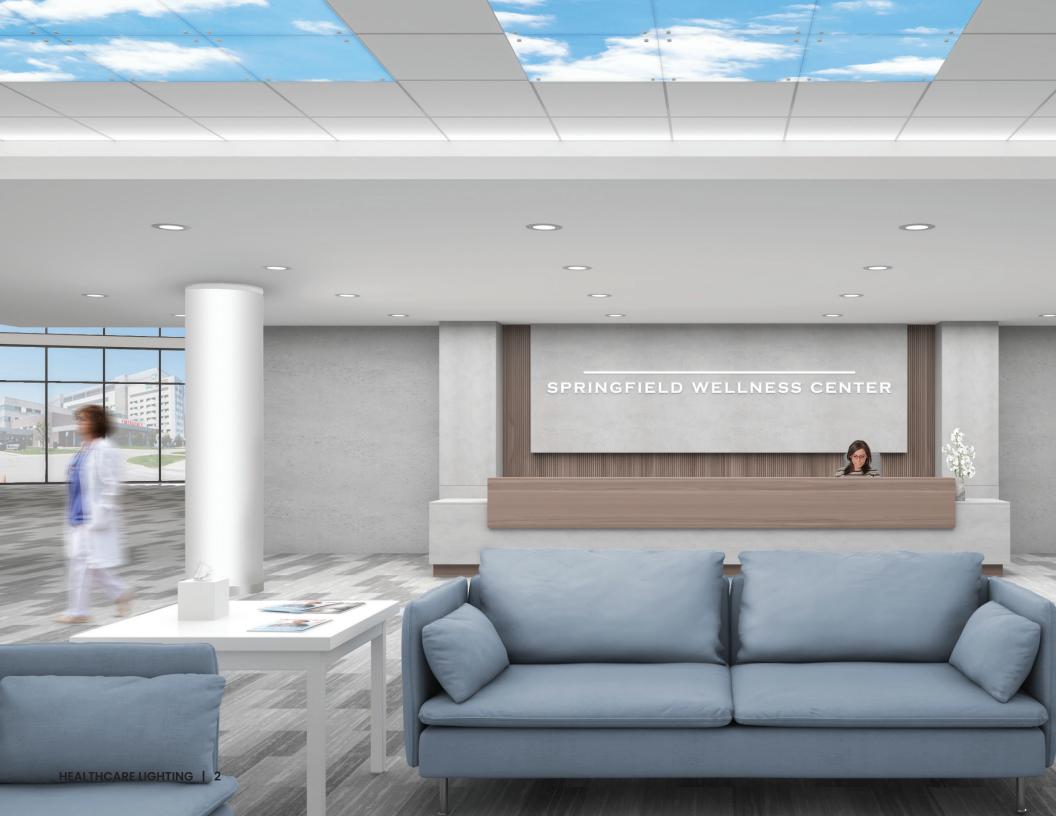

# **POSITIVECARE™ SKYLITE** SERIES

The SKYLite 1x2, 2x2, 2x4, and 4x4 features a built-in regressed frame to provide a skylight appearance in the ceiling. The graphic is backlit, and positions directly in the grid.

- 1x2, 2x2, 2x4, and 4x4 Dimensions
- Static or Tunable White LED available
- Lenses lay into the grid, providing skylight appearance
- All images are printed with high resolution camera, with images designed for large-scale installations without the pixelation
- All images can be modified consult factory

# 01. CONFIGURATION

The PositiveCare™ SkyLite Series is constructed by placing an image into a built-in regressed frame which is then backlit. This fixture is available in a 1x2, 2x2, 2x4, and 4x4 dimensions.