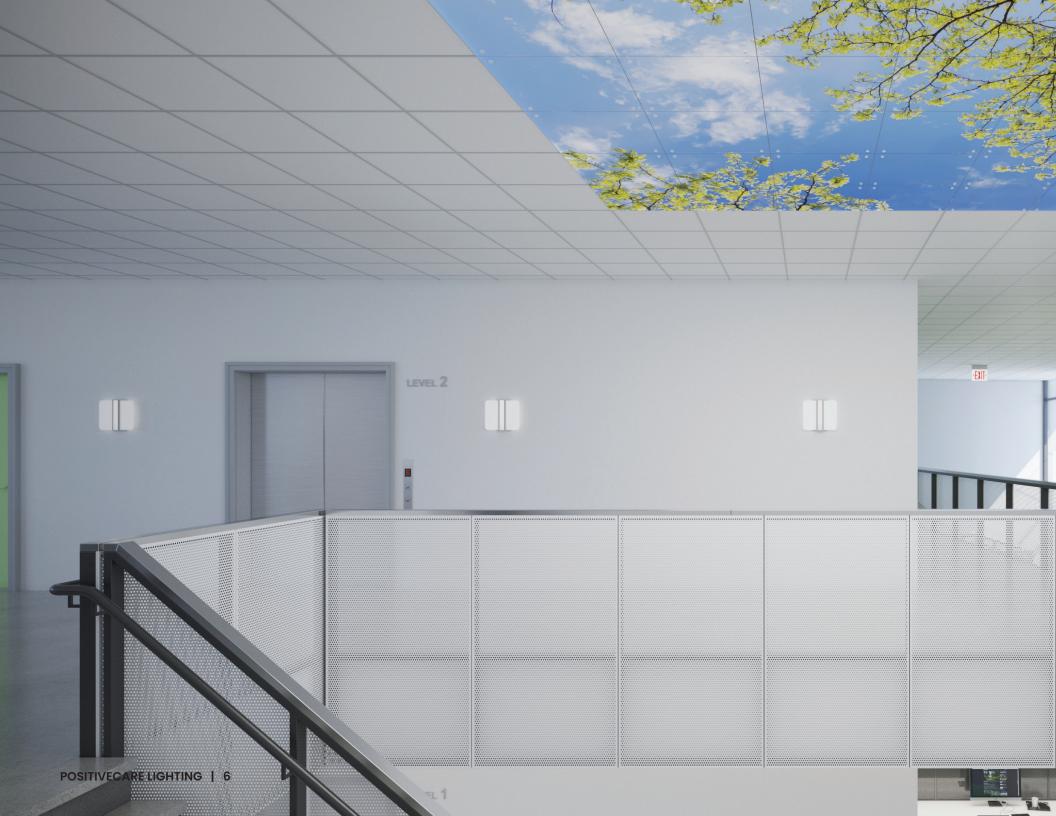

# **POSITIVECARETM SERIES**

Designing environments with daylight, views of nature, and other methods that provide a positive distraction has been shown to promote a shorter stay, a reduction in pain response, and improved mood for the patients, staff, and anxious family members alike. PositiveCare™ luminaires are designed to configure into large-scale murals, diverting attention away from stressful situations and enhancing any waiting room, lobby, or MRI room.

Our family includes 1x2, 2x2, 2x4 or 4x4 luminaires that overlap a grid without obvious doorframes, SkyLite-like lay-ins, and decorative sconces.

# POSITIVECARE™ OVERLAPPING GRID SERIES

The Overlapping Grid family includes 2x2, 2x4 and 4x4 dimensions and designed to give the look of a luminous ceiling without the hassle. The lenses overlap the grid, eliminating the need for bulky doorframes that break up a mural. Ideal for waiting rooms, nurses' stations, chapels, pediatric areas, and more.