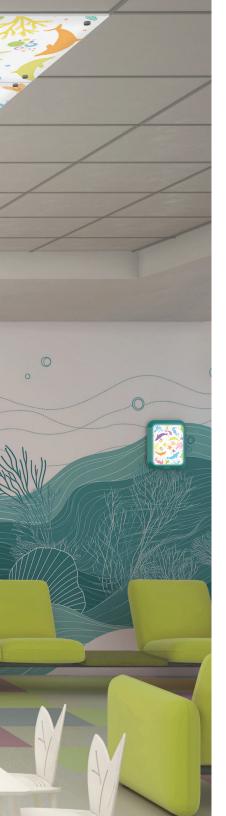

# **POSITIVECARETM SERIES**

Designing environments with daylight, views of nature, and other methods that provide a positive distraction has been shown to promote a shorter stay, a reduction in pain response, and improved mood for the patients, staff, and anxious family members alike. PositiveCare™ luminaires are designed to configure into large-scale murals, diverting attention away from stressful situations and enhancing any waiting room, lobby, or MRI room.

Our PostiveCare™ collection incorporates high-resolution photography and designer graphics, including playful pediatric designs, to soothe anxiety. These thoughtfully curated works are designed in warm, cool, neutral, pastel, and primary color options and can be customized to any scale or color specification.

# POSITIVECARE™ OVERLAPPING GRID SERIES

The Overlapping Grid family includes 2x2, 2x4 and 4x4 dimensions and designed to give the look of a luminous ceiling without the hassle. The lenses overlap the grid, eliminating the need for bulky doorframes that break up a mural. Ideal for waiting rooms, nurses' stations, chapels, pediatric areas, and more.