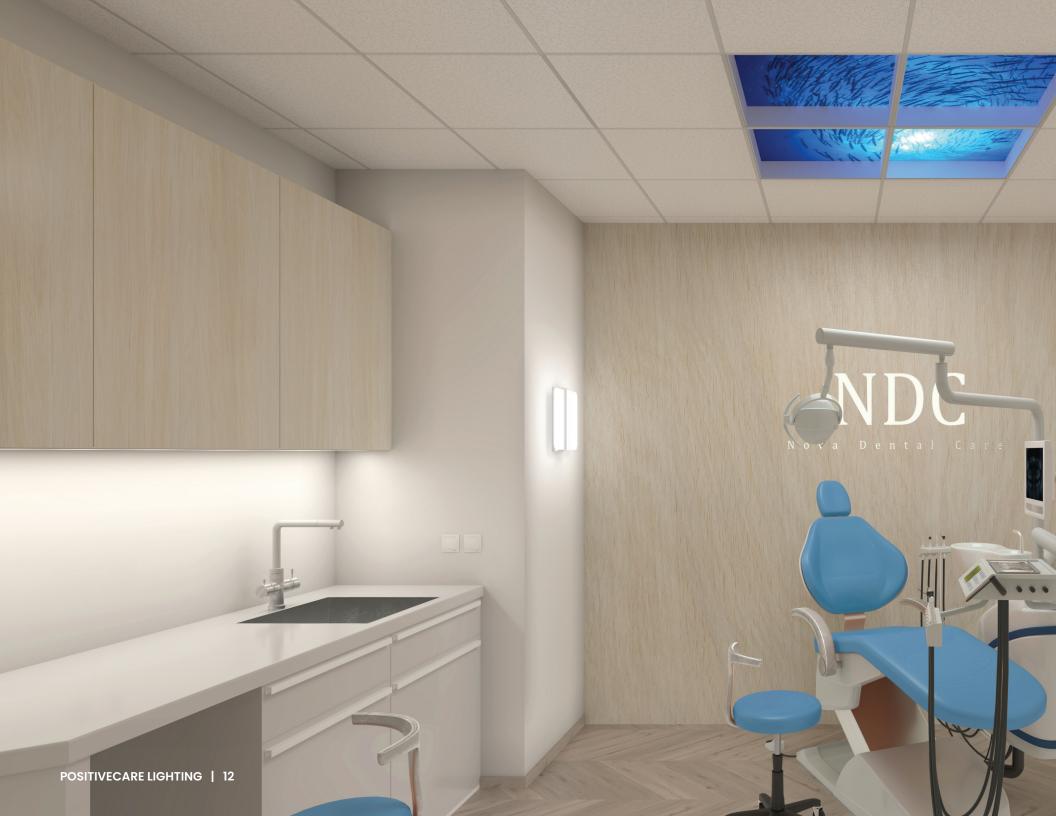

# **POSITIVECARE™ SKYLITE** SERIES

The SKYLite 1x2, 2x2, 2x4, and 4x4 features a built-in regressed frame to provide a skylight appearance in the ceiling. The graphic is backlit, and positions directly in the grid.

- 1x2, 2x2, 2x4, and 4x4 Dimensions
- Static or Tunable White LED available
- Lenses lay into the grid, providing skylight appearance
- All images are printed with high resolution camera, with images designed for large-scale installations without the pixelation
- All images can be modified consult factory

# 01. CONFIGURATION

The PositiveCare™ SkyLite Series is constructed by placing an image into a built-in regressed frame which is then backlit. This fixture is available in a 1x2, 2x2, 2x4, and 4x4 dimensions.