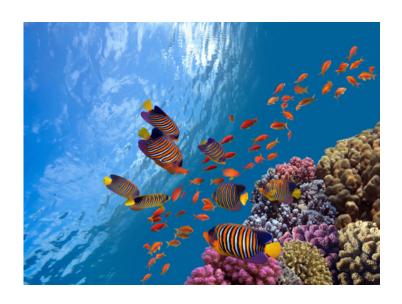

**

The PositiveCare™ Overlapping Grid Series provides an effortless way to customize your designs through a straightforward three-step process. Once you determine your desired configuration, our standard images can be easily cropped to fit the specific format you need. Additionally, we offer the flexibility to tailor each pattern, ensuring you achieve the exact aesthetic you're looking for. This combination of ease and adaptability allows you to create a unique visual experience that aligns perfectly with your vision and requirements.





# 01. CONFIGURATION

The PositiveCare™ Overlapping Grid Series effectively conceals the T-bar, enabling a single image to seamlessly cover a multi-unit array in your desired configuration. This fixture is available in both 2x2, 2x4 and 4x4 dimensions.



# **02. IMAGE SELECTION**

Select an image from our PositiveCare™ collection that best fits your needs. You can choose between a variety of options, including photography and designer graphics. The complete gallery is available on page starting on Page 22.



# 03. REVIEW PROOF

Send us your layout, detailing the specified sizes and your chosen image. Once we receive this information, our team will prepare a proof for your review and approval, ensuring that everything aligns with your vision before moving forward with production.







# **POSITIVECARE™ SKYLITE** SERIES

The SKYLite 1x2, 2x2, 2x4, and 4x4 features a built-in regressed frame to provide a skylight appearance in the ceiling. The graphic is backlit, and positions directly in the grid.

- 1x2, 2x2, 2x4, and 4x4 Dimensions
-