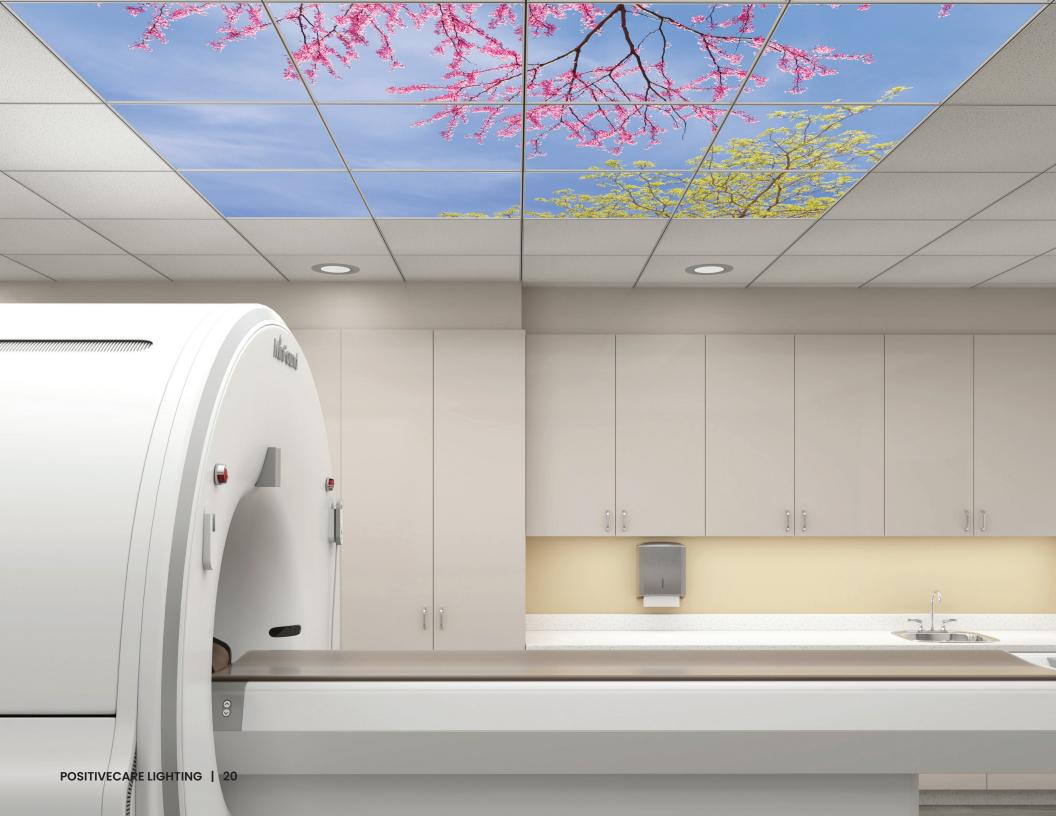

# **POSITIVECARE™ SKYLITE** SERIES

The SKYLite 1x2, 2x2, 2x4, and 4x4 features a built-in regressed frame to provide a skylight appearance in the ceiling. The graphic is backlit, and positions directly in the grid.

- 1x2, 2x2, 2x4, and 4x4 Dimensions
- Static or Tunable White LED available
- Lenses lay into the grid, providing skylight appearance
- All images are printed with high resolution camera, with images designed for large-scale installations without the pixelation
- All images can be modified consult factory

# 01. CONFIGURATION

The PositiveCare™ SkyLite Series is constructed by placing an image into a built-in regressed frame which is then backlit. This fixture is available in a 1x2, 2x2, 2x4, and 4x4 dimensions.