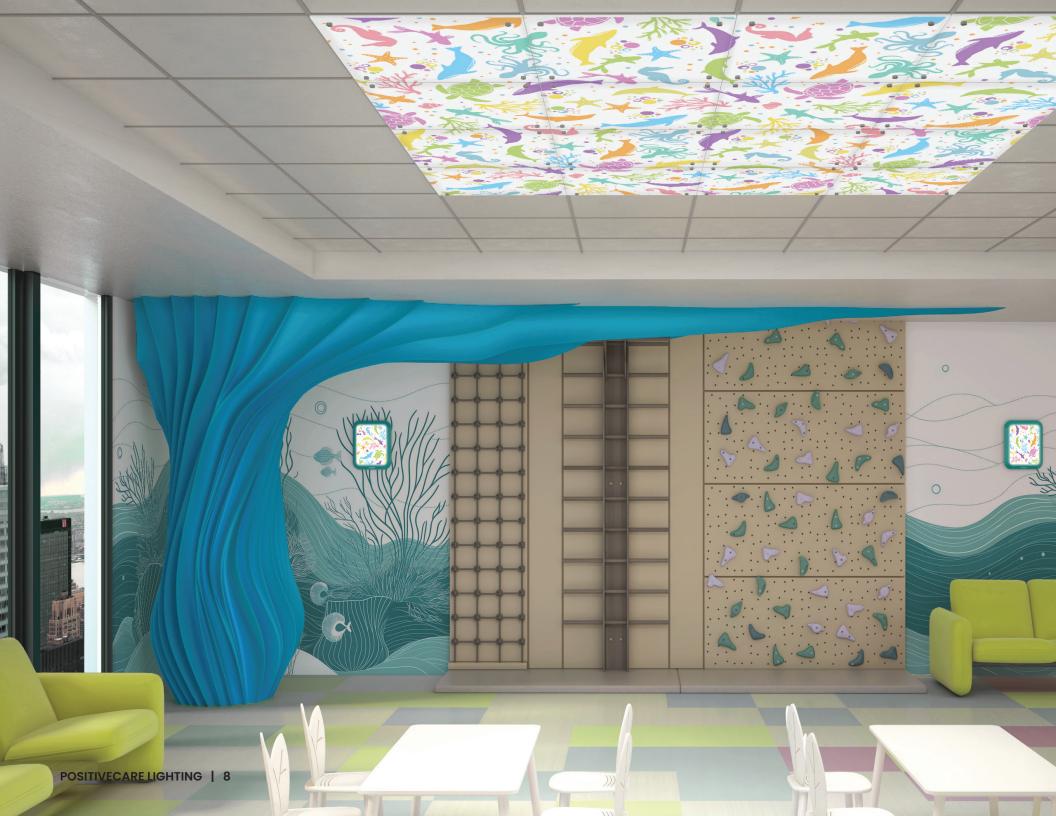

# **POSITIVECARETM SERIES**

Designing environments with daylight, views of nature, and other methods that provide a positive distraction has been shown to promote a shorter stay, a reduction in pain response, and improved mood for the patients, staff, and anxious family members alike. PositiveCare™ luminaires are designed to configure into large-scale murals, diverting attention away from stressful situations and enhancing any waiting room, lobby, or MRI room.

Our PostiveCare™ collection incorporates high-resolution photography and designer graphics, including playful pediatric designs, to soothe anxiety. These thoughtfully curated works are designed in warm, cool, neutral, pastel, and primary color options and can be customized to any scale or color specification.

# POSITIVECARE™ PEDIATRIC DESIGNER GRAPHICS