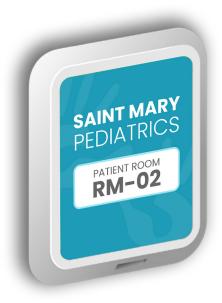

#### **Enhance navigation**

Use illuminated signage to make room numbers more visible and guide people to their destinations with ease. This approach creates a more intuitive experience for easier navigation.