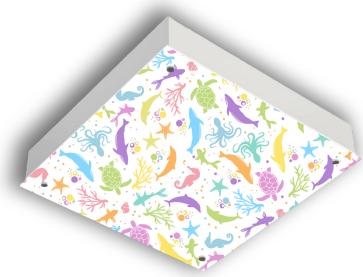

# POSITIVECARE™ PEDIATRIC DESIGNER GRAPHICS

### **BIRD ON A WIRE**

PC90001

PC90002

PC90003

PC90004

### **BUZZY**

PC90006

PC90007

PC90008

PC90009

### **CONFETTI**

PC90010

PC90011

PC90012

PC90013

PC90014

# **FEILD FLOWERS**

PC90015

PC90016

PC90017

PC90018