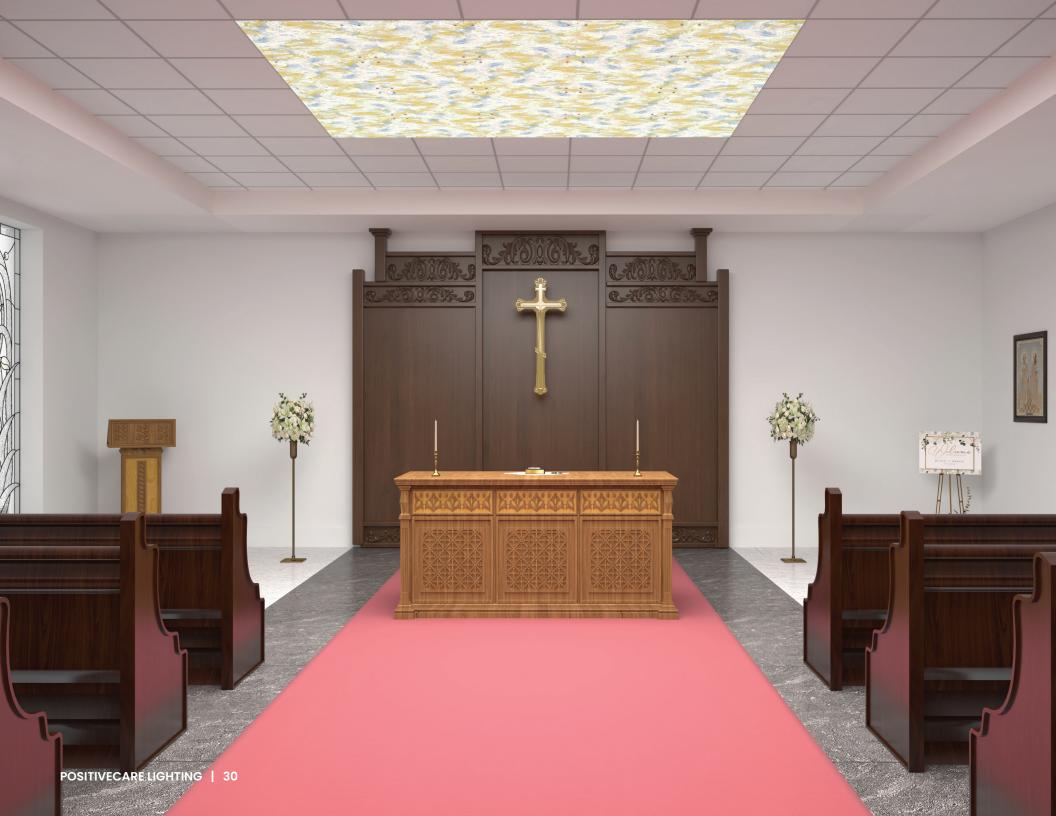

# POSITIVECARE™ OVERLAPPING GRID SERIES

The Overlapping Grid family includes 2x2, 2x4 and 4x4 dimensions and designed to give the look of a luminous ceiling without the hassle. The lenses overlap the grid, eliminating the need for bulky doorframes that break up a mural. Ideal for waiting rooms, nurses' stations, chapels, pediatric areas, and more.

# **POSITIVECARE™ SKYLITE** SERIES

The SKYLite 1x2, 2x2, 2x4, and 4x4 features a built-in regressed frame to provide a skylight appearance in the ceiling. The graphic is backlit, and positions directly in the grid.

# POSITIVECARE<sup>TM</sup> **FRAME** SERIES

Triangular, Rectangle and Oval organic shapes, all featuring choice of amber or white LED nightlights. These low-profile styles with tapered diecast aluminum frames are 1.06". These sleek modern form factors can accommodate both Photography and Designer Graphic images, or can be modified with custom graphics.