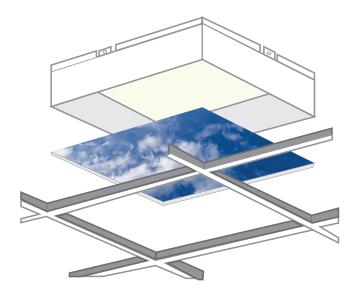

# POSITIVECARE™ OVERLAPPING GRID SERIES

The Overlapping Grid family includes 2x2, 2x4 and 4x4 dimensions and designed to give the look of a luminous ceiling without the hassle. The lenses overlap the grid, eliminating the need for bulky doorframes that break up a mural. Ideal for waiting rooms, nurses' stations, chapels, pediatric areas, and more.

- 2x2, 2x4 and 4x4 dimensions
- Also available for MRI applications, meeting MIL Spec 461G
- Static or Tunable White LED available
- Lenses overlap grid, providing large-scale mural in the ceiling or wall
- Thumb fasteners enable easy installation and maintenance
- All images are printed with high resolution camera, with images designed for large-scale installations without the pixelation
- All images can be modified consult factory

# 01. CONFIGURATION

The PositiveCare™ Overlapping Grid Series effectively conceals the T-bar, enabling a single image to seamlessly cover a multi-unit array in your desired configuration. This fixture is available in both 2x2, 2x4 and 4x4 dimensions.