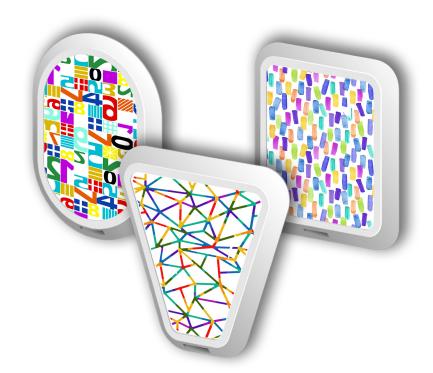

# POSITIVECARE<sup>TM</sup> **FRAME** SERIES

Triangular, Rectangle and Oval organic shapes, all featuring choice of amber or white LED nightlights. These low-profile styles with tapered diecast aluminum frames are 1.06". These sleek modern form factors can accommodate both Photography and Designer Graphic images, or can be modified with custom graphics.

- Tapered diecast architectural frame provides ligature-resistance, ideal for Behavioral Health applications
- Outer frame available in custom RAL finishes
- Opal polycarbonate lens with graphic image overlay
- Choice of Amber (585-595nnm) or White LED nightlight for Fall Prevention