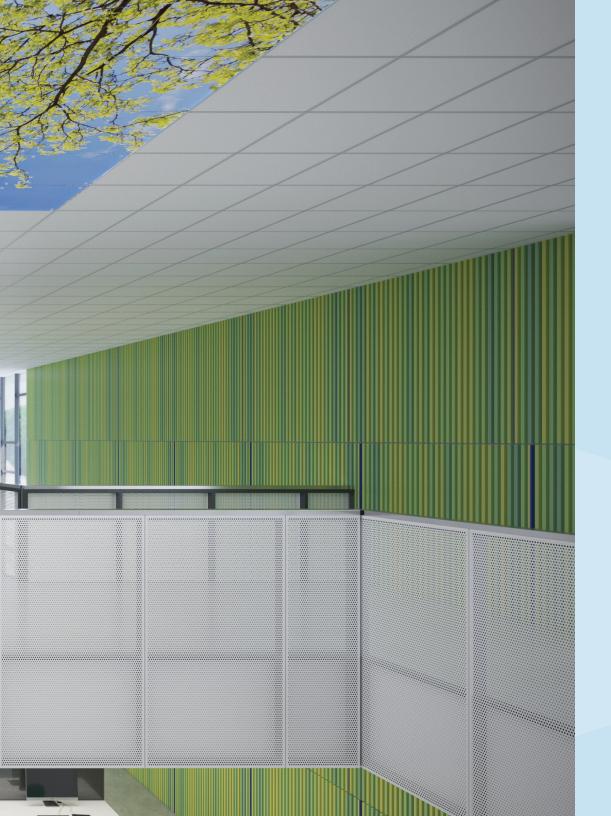

# **POSITIVECARETM SERIES**

Designing environments with daylight, views of nature, and other methods that provide a positive distraction has been shown to promote a shorter stay, a reduction in pain response, and improved mood for the patients, staff, and anxious family members alike. PositiveCare™ luminaires are designed to configure into large-scale murals, diverting attention away from stressful situations and enhancing any waiting room, lobby, or MRI room.

Our PostiveCare™ collection incorporates high-resolution photography and designer graphics, including playful pediatric designs, to soothe anxiety. These thoughtfully curated works are designed in warm, cool, neutral, pastel, and primary color options and can be customized to any scale or color specification.