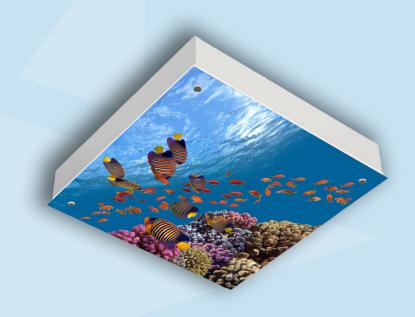

Thumb fasteners enable easy installation and maintenance
- All images are printed with high resolution camera, with images designed for large-scale installations without the pixelation
- All images can be modified consult factory









# **HOW TO SPECIFY**

The PositiveCare™ Overlapping Grid Series provides an effortless way to customize your designs through a straightforward three-step process. Once you determine your desired configuration, our standard images can be easily cropped to fit the specific format you need. Additionally, we offer the flexibility to tailor each pattern, ensuring you achieve the exact aesthetic you're looking for. This combination of ease and adaptability allows you to create a unique visual experience that aligns perfectly with your vision and requirements.





# 01. CONFIGURATION

The PositiveCare™ Overlapping Grid Series effectively conceals the T-bar, enabling a single image to seamlessly cover a multi-unit array in your desired configuration. This fixture is available in both 2x2, 2x4 and 4x4 dimensions.



# **02. IMAGE SELECTION**

Select an image from our PositiveCare™ collection that best fits your needs. You can choose between a variety of options, including photography and designer graphics. The complete gallery is available on page starting on Page 22.



# 03. REVIEW PROOF

Send us your layout, detailing the specified sizes and your chosen image. Once we receive this information, our team will prepare a proof for your review and approval, ensuring that everything aligns with your vision before moving forward with production.