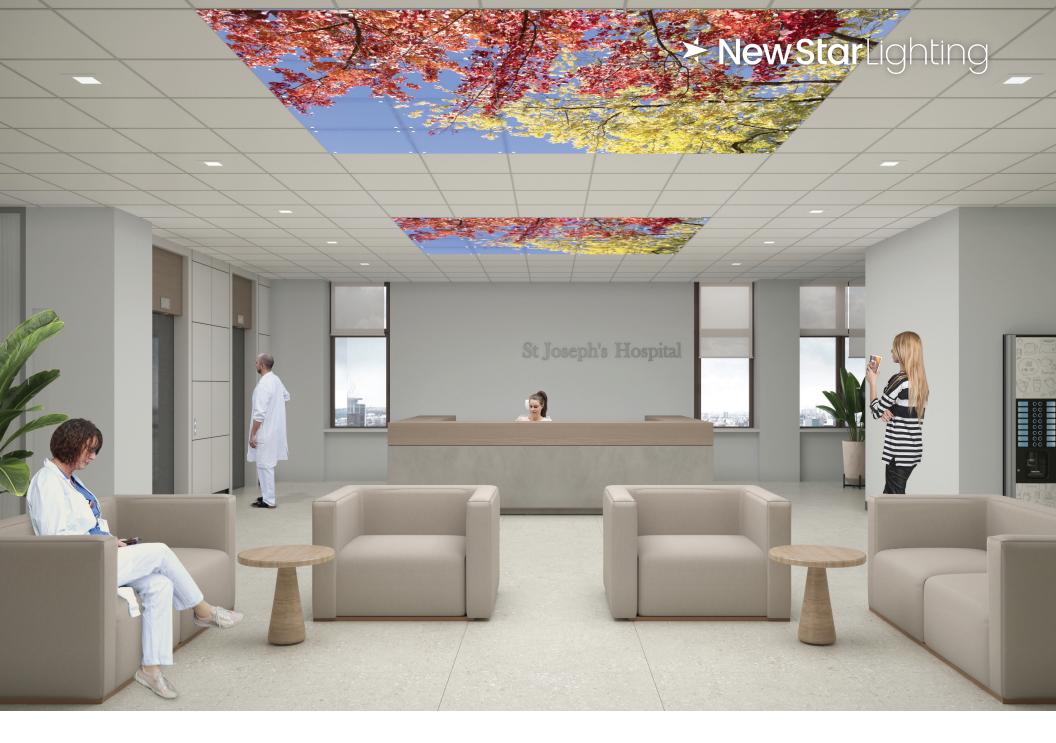

# **POSITIVECARETM SERIES**

Designing environments with daylight, views of nature, and other methods that provide a positive distraction has been shown to promote a shorter stay, a reduction in pain response, and improved mood for the patients, staff, and anxious family members alike. PositiveCare™ luminaires are designed to configure into large-scale murals, diverting attention away from stressful situations and enhancing any waiting room, lobby, or MRI room.

Our PostiveCare™ collection incorporates high-resolution photography and designer graphics, including playful pediatric designs, to soothe anxiety. These thoughtfully curated works are designed in warm, cool, neutral, pastel, and primary color options and can be customized to any scale or color specification.

# POSITIVECARE™ OVERLAPPING GRID SERIES

The Overlapping Grid family includes 2x2, 2x4 and 4x4 dimensions and designed to give the look of a luminous ceiling without the hassle. The lenses overlap the grid, eliminating the need for bulky doorframes that break up a mural. Ideal for waiting rooms, nurses' stations, chapels, pediatric areas, and more.

- 2x2, 2x4 and 4x4 dimensions
- Also available for MRI applications, meeting MIL Spec 461G
- Static or Tunable White LED available
- Lenses overlap grid, providing large-scale mural in the ceiling or wall
- Thumb fasteners enable easy installation and maintenance
- All images are printed with high resolution camera, with images designed for large-scale installations without the pixelation
- All images can be modified consult factory