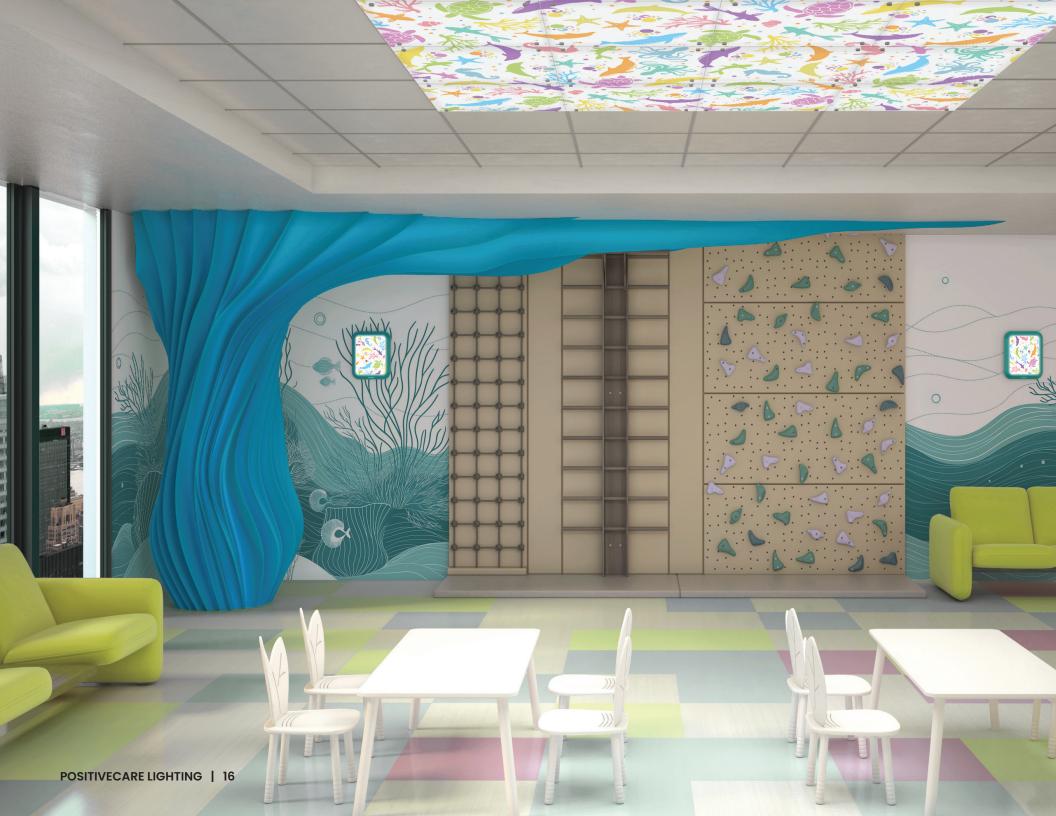

# **POSITIVECARETM SERIES**

Designing environments with daylight, views of nature, and other methods that provide a positive distraction has been shown to promote a shorter stay, a reduction in pain response, and improved mood for the patients, staff, and anxious family members alike. PositiveCare™ luminaires are designed to configure into large-scale murals, diverting attention away from stressful situations and enhancing any waiting room, lobby, or MRI room.

Our PostiveCare™ collection incorporates high-resolution photography and designer graphics, including playful pediatric designs, to soothe anxiety. These thoughtfully curated works are designed in warm, cool, neutral, pastel, and primary color options and can be customized to any scale or color specification.

Our family includes 1x2, 2x2, 2x4 or 4x4 luminaires that overlap a grid without obvious doorframes, SkyLite-like lay-ins, and decorative sconces.