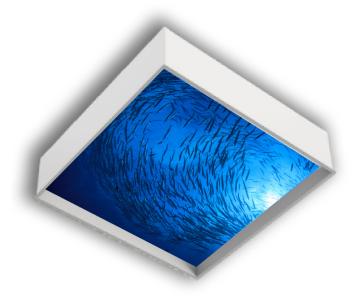

# 01. CONFIGURATION

The PositiveCare™ Overlapping Grid Series effectively conceals the T-bar, enabling a single image to seamlessly cover a multi-unit array in your desired configuration. This fixture is available in both 2x2, 2x4 and 4x4 dimensions.



# **02. IMAGE SELECTION**

Select an image from our PositiveCare™ collection that best fits your needs. You can choose between a variety of options, including photography and designer graphics. The complete gallery is available on page starting on Page 22.



# 03. REVIEW PROOF

Send us your layout, detailing the specified sizes and your chosen image. Once we receive this information, our team will prepare a proof for your review and approval, ensuring that everything aligns with your vision before moving forward with production.







# **POSITIVECARE™ SKYLITE** SERIES

The SKYLite 1x2, 2x2, 2x4, and 4x4 features a built-in regressed frame to provide a skylight appearance in the ceiling. The graphic is backlit, and positions directly in the grid.

- 1x2, 2x2, 2x4, and 4x4 Dimensions
- Static or Tunable White LED available
- Lenses lay into the grid, providing skylight appearance
- All images are printed with high resolution camera, with images designed for large-scale installations without the pixelation
- All images can be modified consult factory









# **HOW TO SPECIFY**

The PositiveCare™ SkyLite Series simplifies customization with a seamless two-step process, making it perfect for achieving a stunning skylight effect. Choose an image from our extensive PositiveCare™ gallery, then easily crop our your chosen