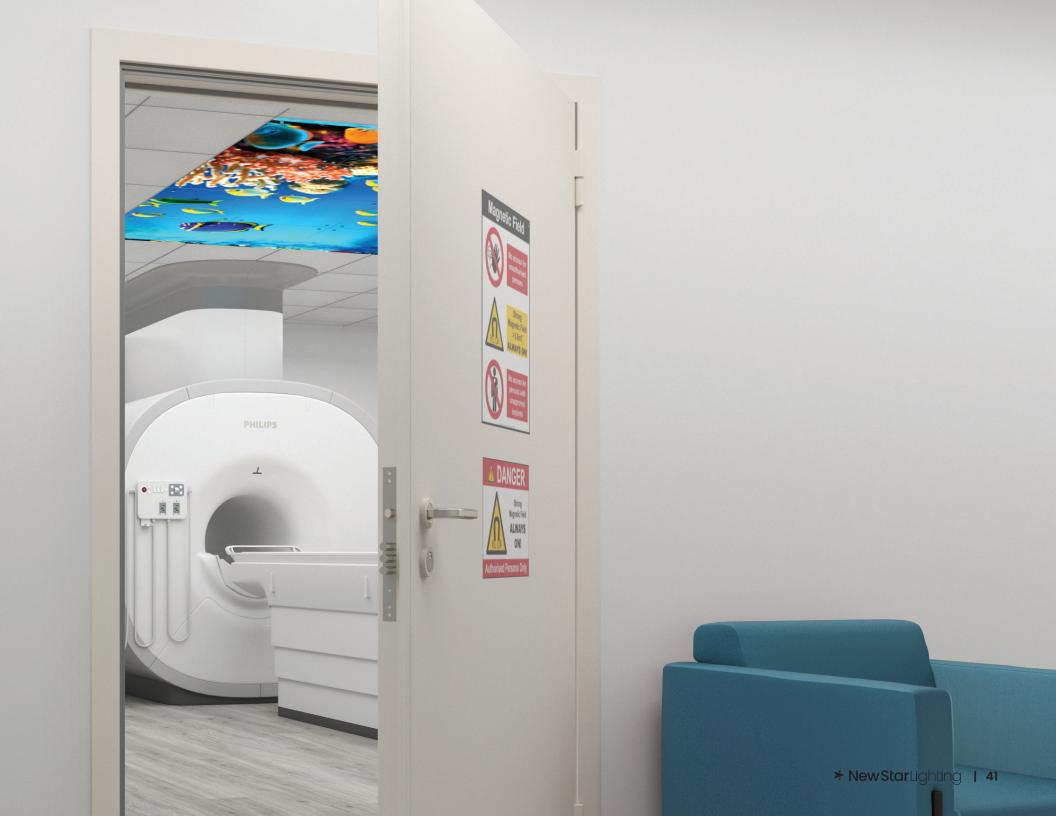

# **POSITIVECARETM SERIES**

Designing environments with daylight, views of nature, and other methods that provide a positive distraction has been shown to promote a shorter stay, a reduction in pain response, and improved mood for the patients, staff, and anxious family members alike. PositiveCare™ luminaires are designed to configure into large-scale murals, diverting attention away from stressful situations and enhancing any waiting room, lobby, or MRI room.

# POSITIVECARE™ OVERLAPPING GRID SERIES

The Overlapping Grid family includes 2x2, 2x4 and 4x4 dimensions and designed to give the look of a luminous ceiling without the hassle. The lenses overlap the grid, eliminating the need for bulky doorframes that break up a mural. Ideal for waiting rooms, nurses' stations, chapels, pediatric areas, and more.

- 2x2, 2x4 and 4x4 dimensions
- Also available for MRI applications, meeting MIL Spec 461G
- Static or Tunable White LED available
- Lenses overlap grid, providing large-scale mural in the ceiling or wall
- Thumb fasteners enable easy installation and maintenance
- All images are printed with high resolution camera, with images designed for large-scale installations without the pixelation
- All images can be modified consult factory