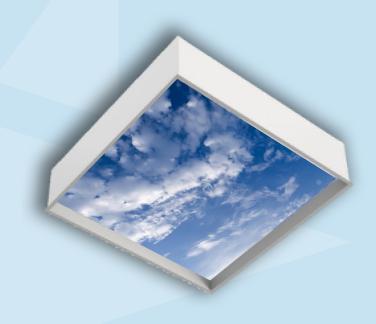

D available
- Lenses lay into the grid, providing skylight appearance
- All images are printed with high resolution camera, with images designed for large-scale installations without the pixelation
- All images can be modified consult factory









# **HOW TO SPECIFY**

The PositiveCare™ SkyLite Series simplifies customization with a seamless two-step process, making it perfect for achieving a stunning skylight effect. Choose an image from our extensive PositiveCare™ gallery, then easily crop our your chosen image to fit your specifications. Each selected image is placed into a built-in regressed frame and backlit, creating a realistic and immersive visual experience. This effortless adaptability ensures a distinctive visual experience that aligns perfectly with your vision and needs.





# 01. CONFIGURATION

The PositiveCare™ SkyLite Series is constructed by placing an image into a built-in regressed frame which is then backlit. This fixture is available in a 1x2, 2x2, 2x4, and 4x4 dimensions.



# **02. IMAGE SELECTION**

Select an image from our PositiveCare™ collection that best fits your needs. You can choose between a variety of options, including photography and designer graphics. The complete gallery is available on page starting on Page 22.



# 03. REVIEW PROOF

Send us your desired image. Once we receive this information, our team will crop the image and prepare a proof for your review and approval, ensuring that everything aligns with your vision before moving forward with production.







# POSITIVECARE<sup>TM</sup> **FRAME** SERIES

Triangular, Rectangle