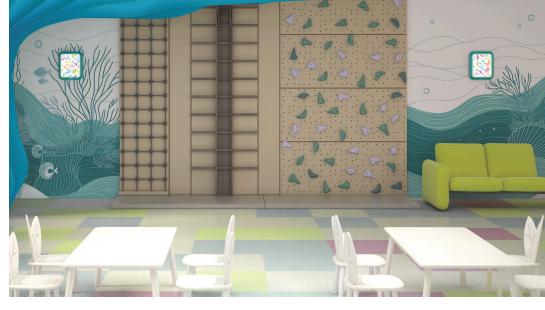

# **POSITIVECARETM SERIES**

Designing environments with daylight, views of nature, and other methods that provide a positive distraction has been shown to promote a shorter stay, a reduction in pain response, and improved mood for the patients, staff, and anxious family members alike. PositiveCare™ luminaires are designed to configure into large-scale murals, diverting attention away from stressful situations and enhancing any waiting room, lobby, or MRI room.

Our PostiveCare™ collection incorporates high-resolution photography and designer graphics, including playful pediatric designs, to soothe anxiety. These thoughtfully curated works are designed in warm, cool, neutral, pastel, and primary color options and can be customized to any scale or color specification.

Our family includes 1x2, 2x2, 2x4 or 4x4 luminaires that overlap a grid without obvious doorframes, SkyLite-like lay-ins, and decorative sconces.

# POSITIVECARE™ OVERLAPPING GRID SERIES

The Overlapping Grid family includes 2x2, 2x4 and 4x4 dimensions and designed to give the look of a luminous ceiling without the hassle. The lenses overlap the grid, eliminating the need for bulky doorframes that break up a mural. Ideal for waiting rooms, nurses' stations, chapels, pediatric areas, and more.