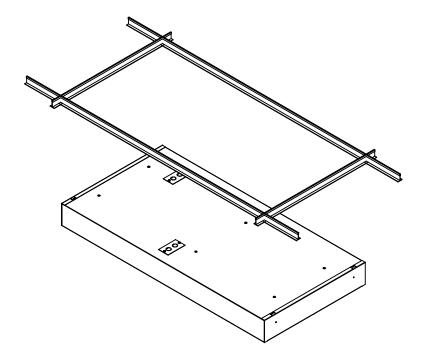

## **INSTALLATION INSTRUCTIONS:**

1. Raise fixture into grid ceiling.

- 2. Remove access panels and make electrical connections.
- 3. Adjust fixture to center on grid.