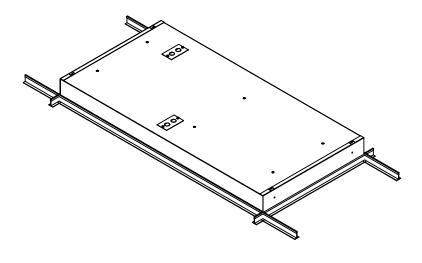

## **INSTALLATION INSTRUCTIONS:**

1. Raise fixture into grid ceiling.

- 2. Remove access panels and make electrical connections.
- 3. Adjust fixture to center on grid.