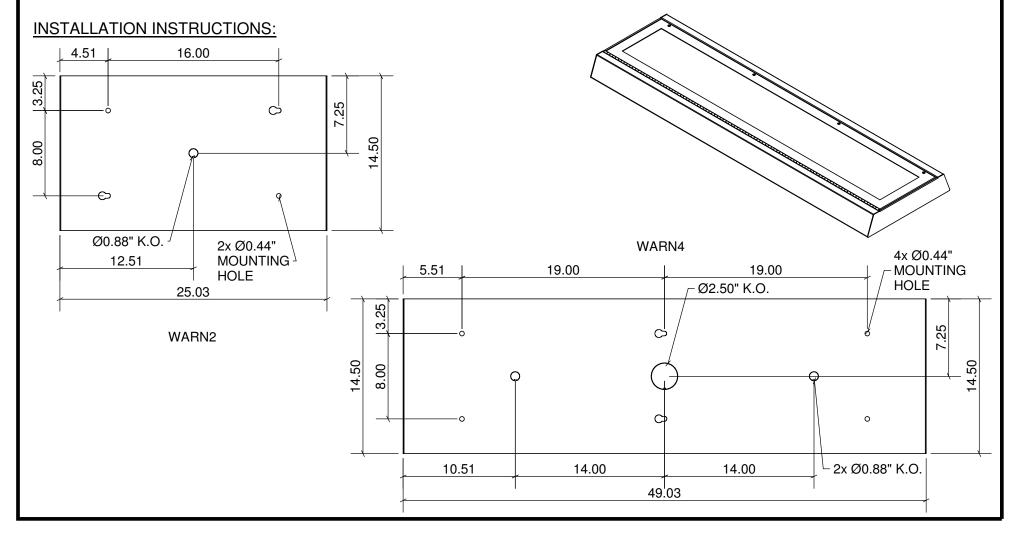

hting

## WARN - Installation Instructions

2225 W Pershing Rd. Chicago, IL 60609 - 773.847.1400 - www.newstarlighting.com

## **IMPORTANT SAFE GUARDS:**

- THIS PRODUCT MUST BE INSTALLED IN ACCORDANCE WITH THE APPLICABLE INSTALLATION CODE BY A PERSON FAMILIAR WITH THE CONSTRUCTION AND OPERATION OF THE PRODUCT AND THE HAZARDS INVOLVED.
- DISCONNECT POWER BEFORE BEGINNING INSTALLATION.
- FIXTURE MUST BE INSTALLED IN COMPLIANCE WITH THE NATIONAL ELECTRIC CODE AND ANY LOCAL CODES.
- TO BE INSTALLED ONLY BY A QUALIFIED ELECTRICIAN.
- PROPER GROUNDING IS REQUIRED TO INSURE PERSONAL SAFTEY.
- READ ALL FIXTURE MARKINGS AND LABELS TO ENSURE CORRECT INSTALLATION OF FIXTURE.
- RISK OF FIRE, USE A MINIMUM OF 90C SUPPLY CONNECTORS.
- MAXIMUM MOUNTING HEIGHT OF 8FT. WHEN AN EMERGENCY PACK IS PROVIDED