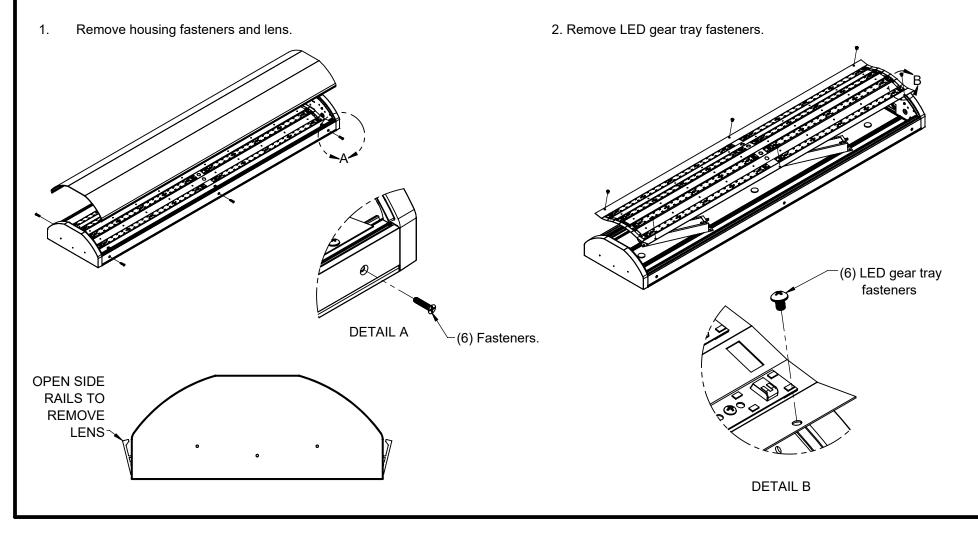

## VIC Series Installation Instructions

2225 W Pershing Rd. Chicago, IL 60609 - 773.847.1400 - www.newstarlighting.com

## **IMPORTANT SAFE GUARDS:**

➤ New StarLighting

- THIS PRODUCT MUST BE INSTALLED IN ACCORDANCE WITH THE APPLICABLE INSTALLATION CODE BY A PERSON FAMILIAR WITH THE CONSTRUCTION AND OPERATION OF THE PRODUCT AND THE HAZARDS INVOLVED.
- DISCONNECT POWER BEFORE BEGINNING INSTALLATION.
- FIXTURE MUST BE INSTALLED IN COMPLIANCE WITH THE NATIONAL ELECTRIC CODE AND ANY LOCAL CODES.
- TO BE INSTALLED ONLY BY A QUALIFIED ELECTRICIAN.
- PROPER GROUNDING IS REQUIRED TO INSURE PERSONAL SAFTEY.
- READ ALL FIXTURE MARKINGS AND LABELS TO ENSURE CORRECT INSTALLATION OF FIXTURE.
- RISK OF FIRE, USE A MINIMUM OF 90C SUPPLY CONNECTORS.

## SURFACE MOUNT INSTRUCTIONS: