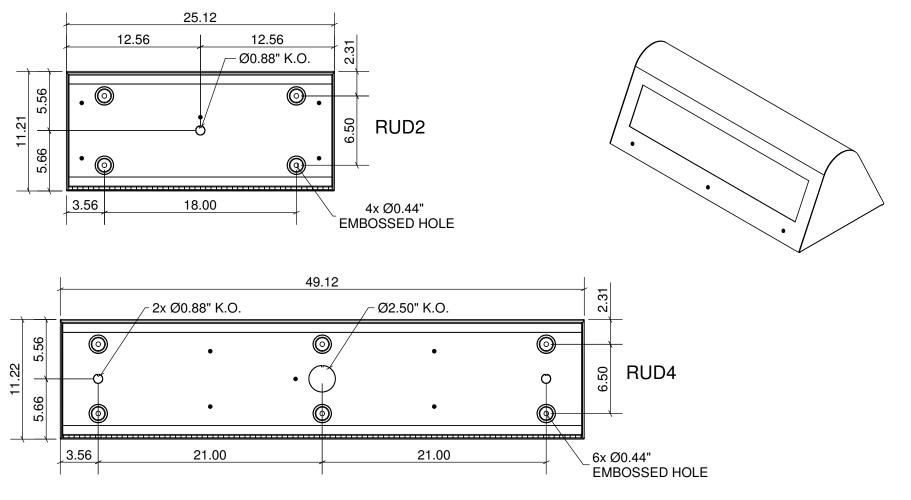

## NewStarLighting RUD Series- Installation Instructions

2225 W Pershing Rd. Chicago, IL 60609 - 773.847.1400 - www.newstarlighting.com