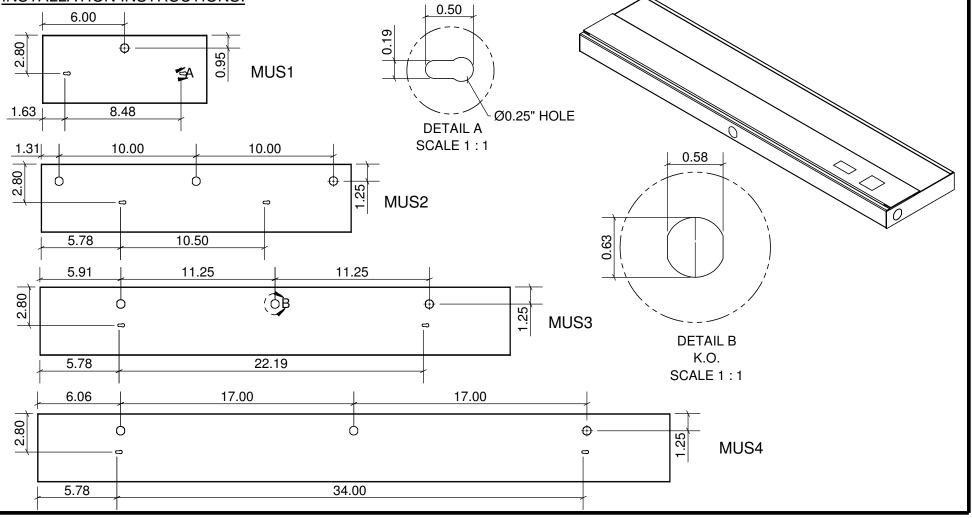

## > NewStarLighting MUS Series Installation Instructions

2225 W Pershing Rd. Chicago, IL 60609 - 773.847.1400 - www.newstarlighting.com

## **IMPORTANT SAFE GUARDS:**

- THIS PRODUCT MUST BE INSTALLED IN ACCORDANCE WITH THE APPLICABLE INSTALLATION CODE BY A PERSON FAMILIAR WITH THE CONSTRUCTION AND OPERATION OF THE PRODUCT AND THE HAZARDS INVOLVED.
- DISCONNECT POWER BEFORE BEGINNING INSTALLATION.
- FIXTURE MUST BE INSTALLED IN COMPLIANCE WITH THE NATIONAL ELECTRIC CODE AND ANY LOCAL CODES.
- TO BE INSTALLED ONLY BY A QUALIFIED ELECTRICIAN.
- PROPER GROUNDING IS REQUIRED TO INSURE PERSONAL SAFTEY.
- READ ALL FIXTURE MARKINGS AND LABELS TO ENSURE CORRECT INSTALLATION OF FIXTURE.
- RISK OF FIRE, USE A MINIMUM OF 90C SUPPLY CONNECTORS.

## **INSTALLATION INSTRUCTIONS:**