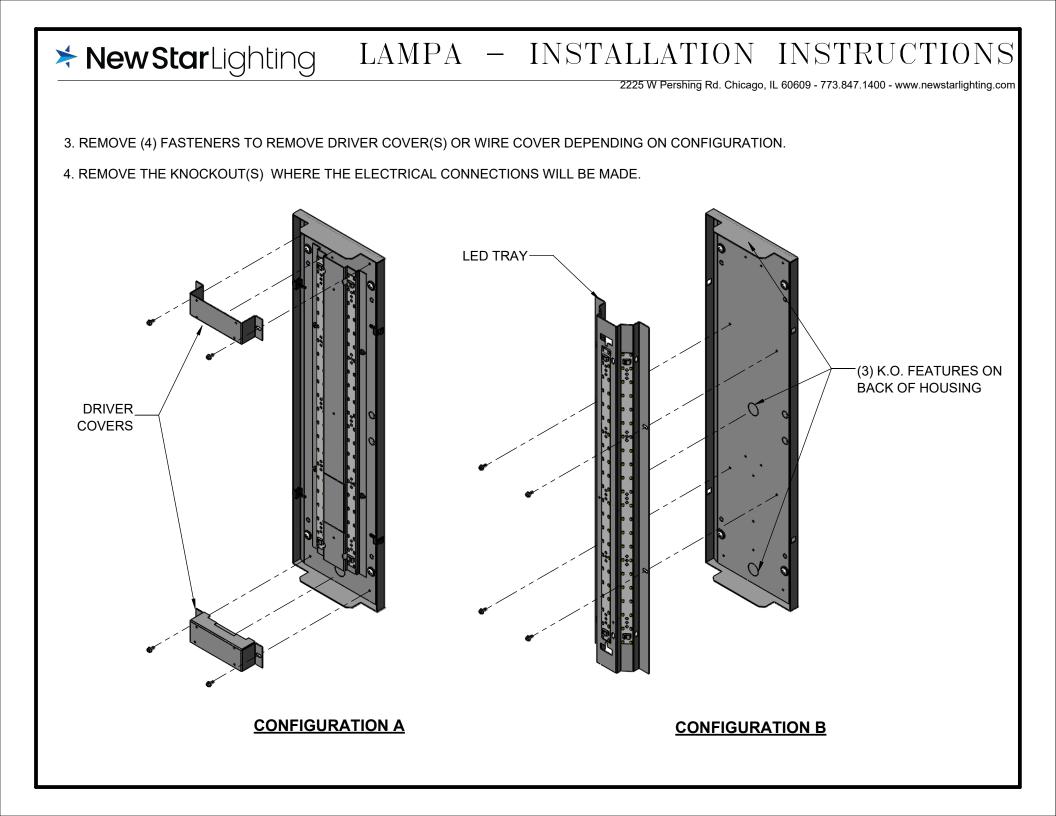

773.847.1400 - www.newstarlighting.com

### **IMPORTANT SAFE GUARDS:**

- THIS PRODUCT MUST BE INSTALLED IN ACCORDANCE WITH THE APPLICABLE INSTALLATION CODE BY A PERSON FAMILIAR WITH THE CONSTRUCTION AND OPERATION OF THE PRODUCT AND THE HAZARDS INVOLVED.
- DISCONNECT POWER BEFORE BEGINNING INSTALLATION.
- FIXTURE MUST BE INSTALLED IN COMPLIANCE WITH THE NATIONAL ELECTRIC CODE AND ANY LOCAL CODES.
- TO BE INSTALLED ONLY BY A QUALIFIED ELECTRICIAN. .
- PROPER GROUNDING IS REQUIRED TO INSURE PERSONAL SAFTEY.
- READ ALL FIXTURE MARKINGS AND LABELS TO ENSURE CORRECT INSTALLATION OF FIXTURE. RISK OF FIRE, USE A MINIMUM OF 90C SUPPLY CONNECTORS.
- MAXIMUM MOUNTING HEIGHT OF 8FT. WHEN AN EMERGENCY PACK IS PROVIDED

### **INSTALLATION INSTRUCTIONS:**

1. REMOVE (4) FASTENERS AND OPEN HOUSING.













## NewStarLighting LAMPA - INSTALLATION INSTRUCTIONS

2225 W Pershing Rd. Chicago, IL 60609 - 773.847.1400 - www.newstarlighting.com

## **IMPORTANT SAFE GUARDS:**

- THIS PRODUCT MUST BE INSTALLED IN ACCORDANCE WITH THE APPLICABLE INSTALLATION CODE BY A PERSON FAMILIAR WITH THE CONSTRUCTION AND OPERATION OF THE PRODUCT AND THE HAZARDS INVOLVED.
- DISCONNECT POWER BEFORE BEGINNING INSTALLATION.
- FIXTURE MUST BE INSTALLED IN COMPLIANCE WITH THE NATIONAL ELECTRIC CODE AND ANY LOCAL CODES.
- TO BE INSTALLED ONLY BY A QUALIFIED ELECTRICIAN.
- PROPER GROUNDING IS REQUIRED TO INSURE PERSONAL SAFTEY.
- READ ALL FIXTURE MARKINGS AND LABELS TO ENSURE CORRECT INSTALLATION OF FIXTURE.
- RISK OF FIRE, USE A MINIMUM OF 90C SUPPLY CONNECTORS.
- MAXIMUM MOUNTING HEIGHT OF 8FT. WHEN AN EMERGENCY