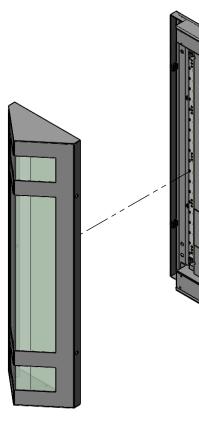

#### **INSTALLATION INSTRUCTIONS:**

8. RE-INSTALL HOUSING FRAME WITH (4) FASTENERS PROVIDED TO COMPLETE INSTALLATION.