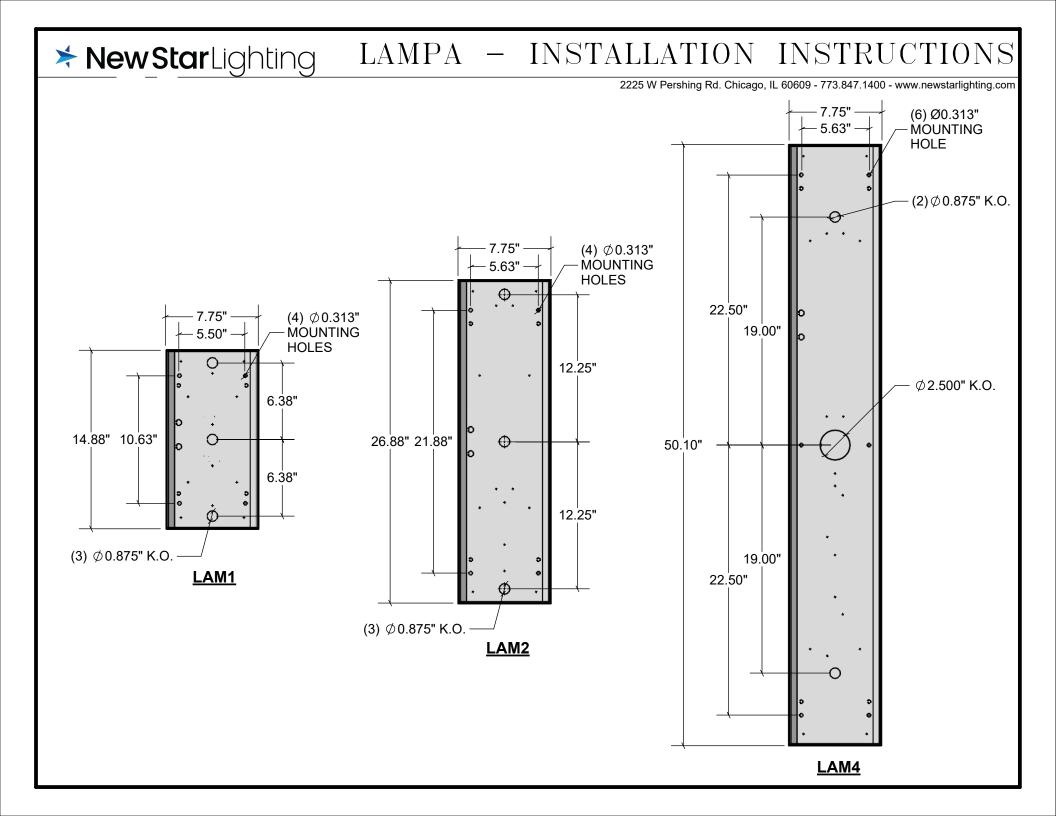

7.1400 - www.newstarlighting.com

### **IMPORTANT SAFE GUARDS:**

- THIS PRODUCT MUST BE INSTALLED IN ACCORDANCE WITH THE APPLICABLE INSTALLATION CODE BY A PERSON FAMILIAR WITH THE CONSTRUCTION AND OPERATION OF THE PRODUCT AND THE HAZARDS INVOLVED.
- DISCONNECT POWER BEFORE BEGINNING INSTALLATION.
- FIXTURE MUST BE INSTALLED IN COMPLIANCE WITH THE NATIONAL ELECTRIC CODE AND ANY LOCAL CODES.
- TO BE INSTALLED ONLY BY A QUALIFIED ELECTRICIAN. .
- PROPER GROUNDING IS REQUIRED TO INSURE PERSONAL SAFTEY.
- READ ALL FIXTURE MARKINGS AND LABELS TO ENSURE CORRECT INSTALLATION OF FIXTURE. RISK OF FIRE, USE A MINIMUM OF 90C SUPPLY CONNECTORS.
- MAXIMUM MOUNTING HEIGHT OF 8FT. WHEN AN EMERGENCY PACK IS PROVIDED

### **INSTALLATION INSTRUCTIONS:**

1. REMOVE (4) FASTENERS AND OPEN HOUSING.













## NewStarLighting LAMPA - INSTALLATION INSTRUCTIONS

2225 W Pershing Rd. Chicago, IL 60609 - 773.847.1400 - www.newstarlighting.com

## **IMPORTANT SAFE GUARDS:**

- THIS PRODUCT MUST BE INSTALLED IN ACCORDANCE WITH THE APPLICABLE INSTALLATION CODE BY A PERSON FAMILIAR WITH THE CONSTRUCTION AND OPERATION OF THE PRODUCT AND THE HAZARDS INVOLVED.
- DISCONNECT POWER BEFORE BEGINNING INSTALLATION.
- FIXTURE MUST BE INSTALLED IN COMPLIANCE WITH THE NATIONAL ELECTRIC CODE AND ANY LOCAL CODES.
- TO BE INSTALLED ONLY BY A QUALIFIED ELECTRICIAN.
- PROPER GROUNDING IS REQUIRED TO INSURE PERSONAL SAFTEY.
- READ ALL FIXTURE MARKINGS AND LABELS TO ENSURE CORRECT INSTALLATION OF FIXTURE.
- RISK OF FIRE, USE A MINIMUM OF 90C SUPPLY CONNECTORS.
- MAXIMUM MOUNTING HEIGHT OF 8FT. WHEN AN EMERGENCY PACK I