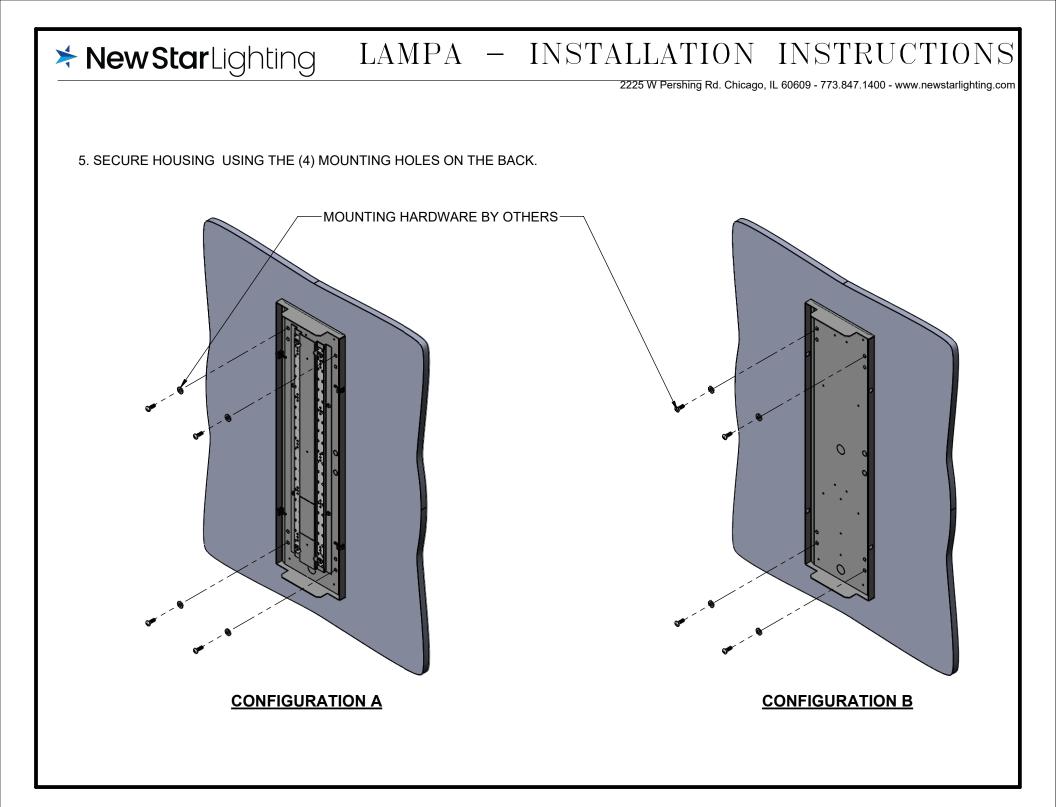

#### **INSTALLATION INSTRUCTIONS:**

8. RE-INSTALL HOUSING FRAME WITH (4) FASTENERS PROVIDED TO COMPLETE INSTALLATION.