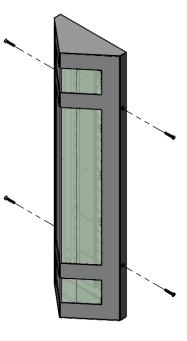

9 - 773.847.1400 - www.newstarlighting.com

### **IMPORTANT SAFE GUARDS:**

- THIS PRODUCT MUST BE INSTALLED IN ACCORDANCE WITH THE APPLICABLE INSTALLATION CODE BY A PERSON FAMILIAR WITH THE CONSTRUCTION AND OPERATION OF THE PRODUCT AND THE HAZARDS INVOLVED.
- DISCONNECT POWER BEFORE BEGINNING INSTALLATION.
- FIXTURE MUST BE INSTALLED IN COMPLIANCE WITH THE NATIONAL ELECTRIC CODE AND ANY LOCAL CODES.
- TO BE INSTALLED ONLY BY A QUALIFIED ELECTRICIAN. .
- PROPER GROUNDING IS REQUIRED TO INSURE PERSONAL SAFTEY.
- READ ALL FIXTURE MARKINGS AND LABELS TO ENSURE CORRECT INSTALLATION OF FIXTURE. RISK OF FIRE, USE A MINIMUM OF 90C SUPPLY CONNECTORS.
- MAXIMUM MOUNTING HEIGHT OF 8FT. WHEN AN EMERGENCY PACK IS PROVIDED

### **INSTALLATION INSTRUCTIONS:**

1. REMOVE (4) FASTENERS AND OPEN HOUSING.













## NewStarLighting LAMPA - INSTALLATION INSTRUCTIONS

2225 W Pershing Rd. Chicago, IL 60609 - 773.847.1400 - www.newstarlighting.com

## **IMPORTANT SAFE GUARDS:**

- THIS PRODUCT MUST BE INSTALLED IN ACCORDANCE WITH THE APPLICABLE INSTALLATION CODE BY A PERSON FAMILIAR WITH THE CONSTRUCTION AND OPERATION OF THE PRODUCT AND THE HAZARDS INVOLVED.
- DISCONNECT POWER BEFORE BEGINNING INSTALLATION.
- FIXTURE MUST BE INSTALLED IN COMPLIANCE WITH THE NATIONAL ELECTRIC CODE AND ANY LOCAL CODES.
- TO BE INSTALLED ONLY BY A QUALIFIED ELECTRICIAN.
- PROPER GROUNDING IS REQUIRED TO INSURE PERSONAL SAFTEY.
- READ ALL FIXTURE MARKINGS AND LABELS TO ENSURE CORRECT INSTALLATION OF FIXTURE.
- RISK OF FIRE, USE A MINIMUM OF 90C SUPPLY CONNECTORS.
- MAXIMUM MOUNTING HEIGHT OF 8FT. WHEN AN EMERGE