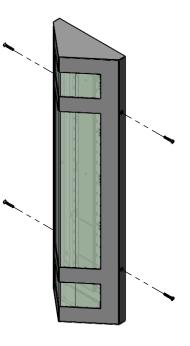

om

## **IMPORTANT SAFE GUARDS:**

- THIS PRODUCT MUST BE INSTALLED IN ACCORDANCE WITH THE APPLICABLE INSTALLATION CODE BY A PERSON FAMILIAR WITH THE CONSTRUCTION AND OPERATION OF THE PRODUCT AND THE HAZARDS INVOLVED.
- DISCONNECT POWER BEFORE BEGINNING INSTALLATION.
- FIXTURE MUST BE INSTALLED IN COMPLIANCE WITH THE NATIONAL ELECTRIC CODE AND ANY LOCAL CODES.
- TO BE INSTALLED ONLY BY A QUALIFIED ELECTRICIAN.
- PROPER GROUNDING IS REQUIRED TO INSURE PERSONAL SAFTEY.
- READ ALL FIXTURE MARKINGS AND LABELS TO ENSURE CORRECT INSTALLATION OF FIXTURE.
- RISK OF FIRE, USE A MINIMUM OF 90C SUPPLY CONNECTORS.
- MAXIMUM MOUNTING HEIGHT OF 8FT. WHEN AN EMERGENCY PACK IS PROVIDED

#### **INSTALLATION INSTRUCTIONS:**

8. RE-INSTALL HOUSING FRAME WITH (4) FASTENERS PROVIDED TO COMPLETE INSTALLATION.