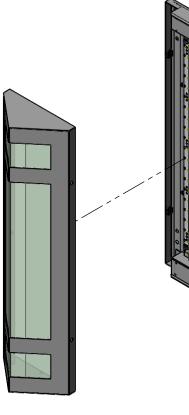

#### **INSTALLATION INSTRUCTIONS:**

8. RE-INSTALL HOUSING FRAME WITH (4) FASTENERS PROVIDED TO COMPLETE INSTALLATION.