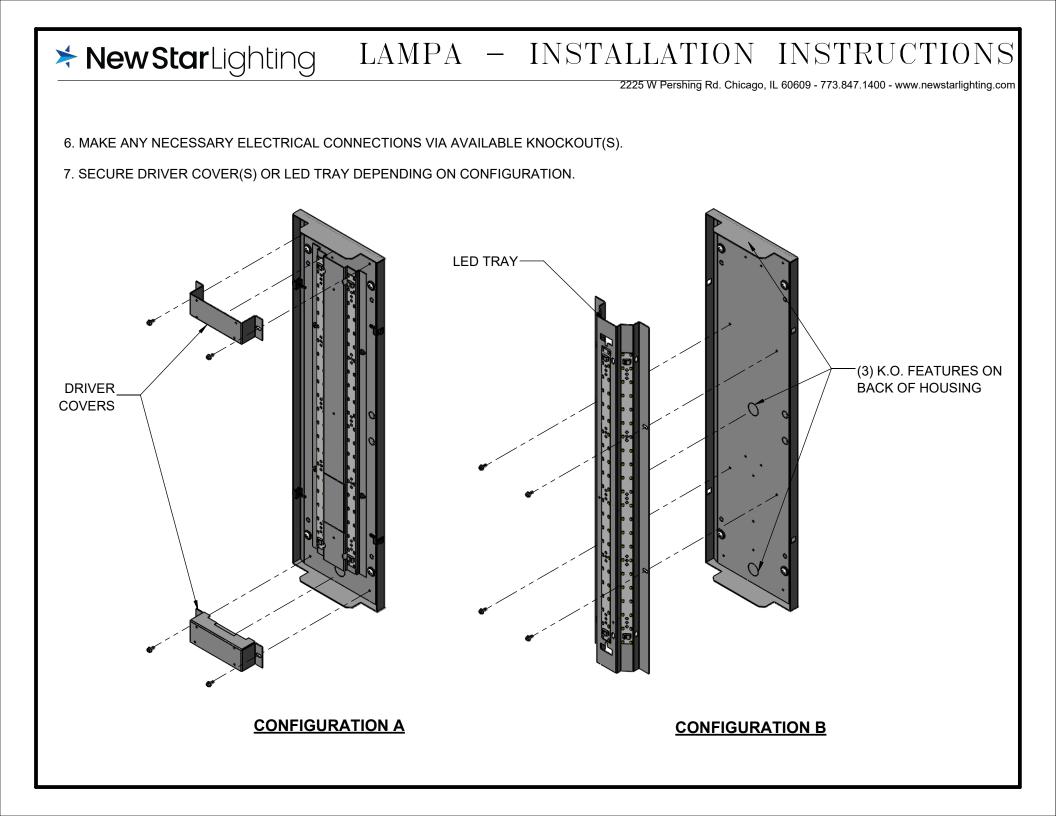

847.1400 - www.newstarlighting.com

### **IMPORTANT SAFE GUARDS:**

- THIS PRODUCT MUST BE INSTALLED IN ACCORDANCE WITH THE APPLICABLE INSTALLATION CODE BY A PERSON FAMILIAR WITH THE CONSTRUCTION AND OPERATION OF THE PRODUCT AND THE HAZARDS INVOLVED.
- DISCONNECT POWER BEFORE BEGINNING INSTALLATION.
- FIXTURE MUST BE INSTALLED IN COMPLIANCE WITH THE NATIONAL ELECTRIC CODE AND ANY LOCAL CODES.
- TO BE INSTALLED ONLY BY A QUALIFIED ELECTRICIAN. .
- PROPER GROUNDING IS REQUIRED TO INSURE PERSONAL SAFTEY.
- READ ALL FIXTURE MARKINGS AND LABELS TO ENSURE CORRECT INSTALLATION OF FIXTURE. RISK OF FIRE, USE A MINIMUM OF 90C SUPPLY CONNECTORS.
- MAXIMUM MOUNTING HEIGHT OF 8FT. WHEN AN EMERGENCY PACK IS PROVIDED

### **INSTALLATION INSTRUCTIONS:**

1. REMOVE (4) FASTENERS AND OPEN HOUSING.













## NewStarLighting LAMPA - INSTALLATION INSTRUCTIONS

2225 W Pershing Rd. Chicago, IL 60609 - 773.847.1400 - www.newstarlighting.com

## **IMPORTANT SAFE GUARDS:**

- THIS PRODUCT MUST BE INSTALLED IN ACCORDANCE WITH THE APPLICABLE INSTALLATION CODE BY A PERSON FAMILIAR WITH THE CONSTRUCTION AND OPERATION OF THE PRODUCT AND THE HAZARDS INVOLVED.
- DISCONNECT POWER BEFORE BEGINNING INSTALLATION.
- FIXTURE MUST BE INSTALLED IN COMPLIANCE WITH THE NATIONAL ELECTRIC CODE AND ANY LOCAL CODES.
- TO BE INSTALLED ONLY BY A QUALIFIED ELECTRICIAN.
- PROPER GROUNDING IS REQUIRED TO INSURE PERSONAL SAFTEY.
- READ ALL FIXTURE MARKINGS AND LABELS TO ENSURE CORRECT INSTALLATION OF FIXTURE.
- RISK OF FIRE, USE A MINIMUM OF 90C SUPPLY CONNECTORS.
- MAXIMUM MOUNTING HEIGHT OF 8FT. WHEN AN EMERGENCY PACK