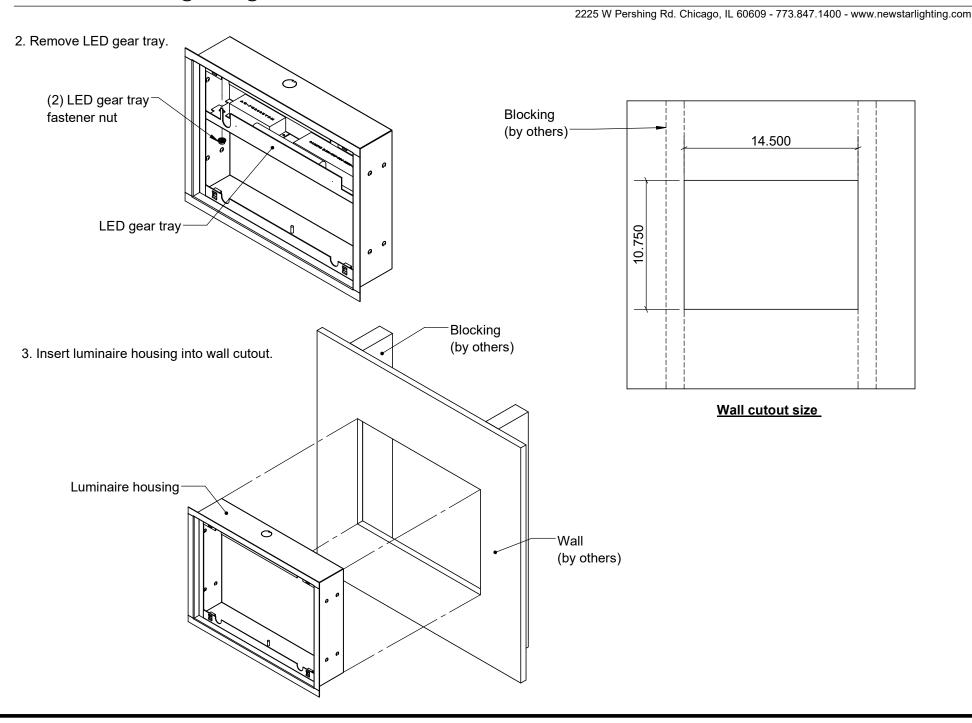

## ESCR - Installation Instructions

2225 W Pershing Rd. Chicago, IL 60609 - 773.847.1400 - www.newstarlighting.com

4. Fasten housing into the wall.

5. Re-insert LED gear tray into luminaire housing.