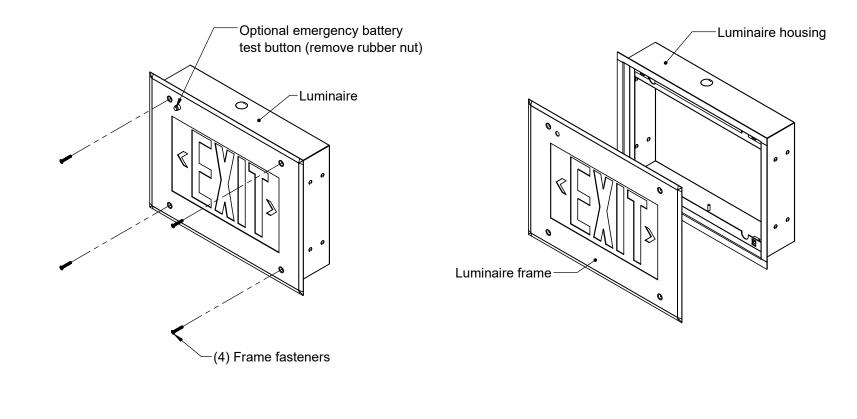

#### **INSTALLATION INSTRUCTIONS:**

1. Remove luminaire frame fasteners, then remove frame.