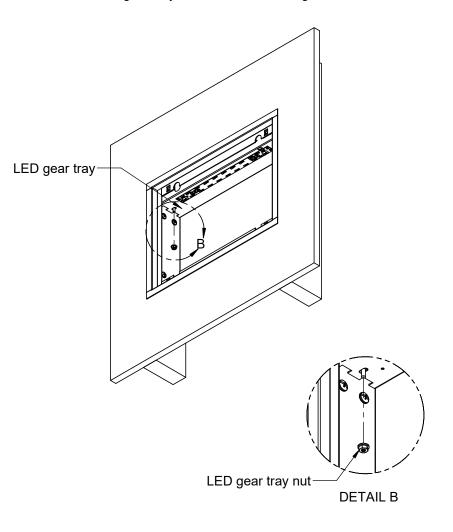

## ESCR - Installation Instructions

2225 W Pershing Rd. Chicago, IL 60609 - 773.847.1400 - www.newstarlighting.com

4. Fasten housing into the wall.

5. Re-insert LED gear tray into luminaire housing.