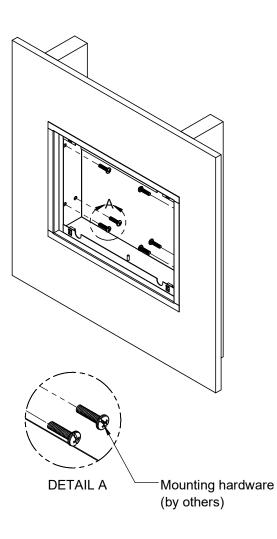

## ESCR - Installation Instructions

2225 W Pershing Rd. Chicago, IL 60609 - 773.847.1400 - www.newstarlighting.com

4. Fasten housing into the wall.

5. Re-insert LED gear tray into luminaire housing.