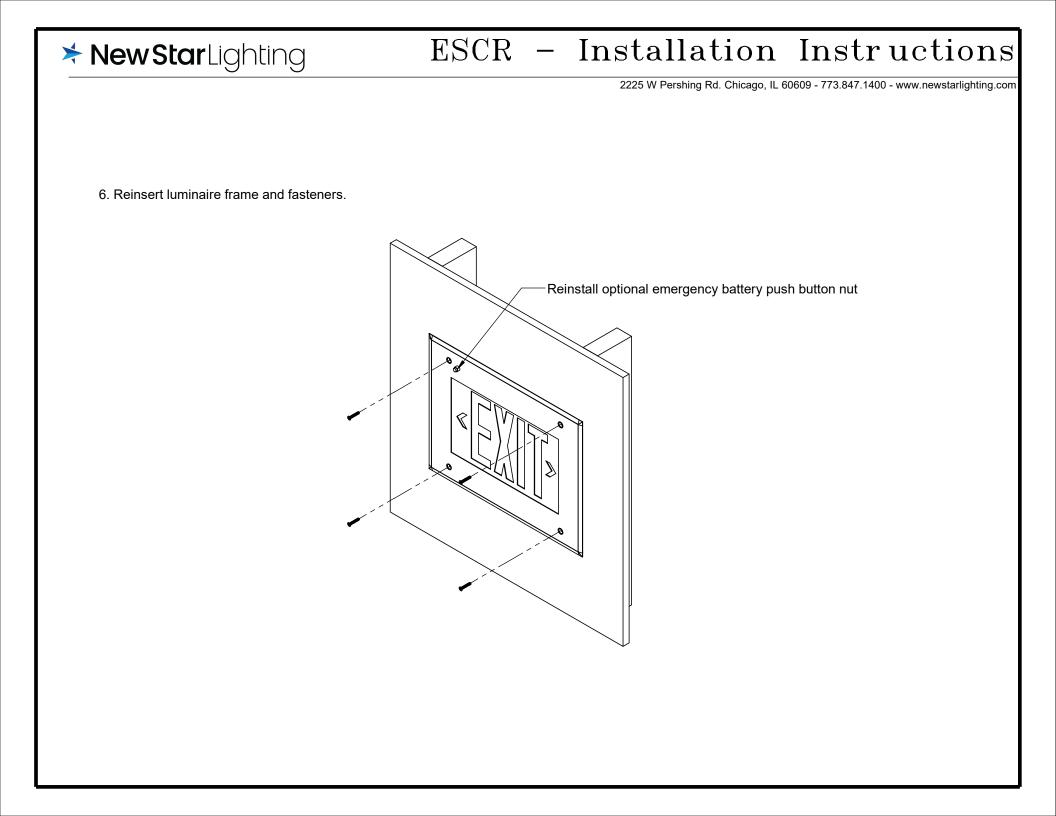

HE HAZARDS INVOLVED.
- DISCONNECT POWER BEFORE BEGINNING INSTALLATION.
- FIXTURE MUST BE INSTALLED IN COMPLIANCE WITH THE NATIONAL ELECTRIC CODE AND ANY LOCAL CODES.
- TO BE INSTALLED ONLY BY A QUALIFIED ELECTRICIAN.
- PROPER GROUNDING IS REQUIRED TO INSURE PERSONAL SAFTEY.
- READ ALL FIXTURE MARKINGS AND LABELS TO ENSURE CORRECT INSTALLATION OF FIXTURE. RISK OF FIRE, USE A MINIMUM OF 90C SUPPLY CONNECTORS.

#### **INSTALLATION INSTRUCTIONS:**

1. Remove luminaire frame fasteners, then remove frame.



## ★ New StarLighting

## ESCR - Installation Instructions



## ★ New StarLighting

## ESCR - Installation Instructions

2225 W Pershing Rd. Chicago, IL 60609 - 773.847.1400 - www.newstarlighting.com

4. Fasten housing into the wall.



5. Re-insert LED gear tray into luminaire housing.