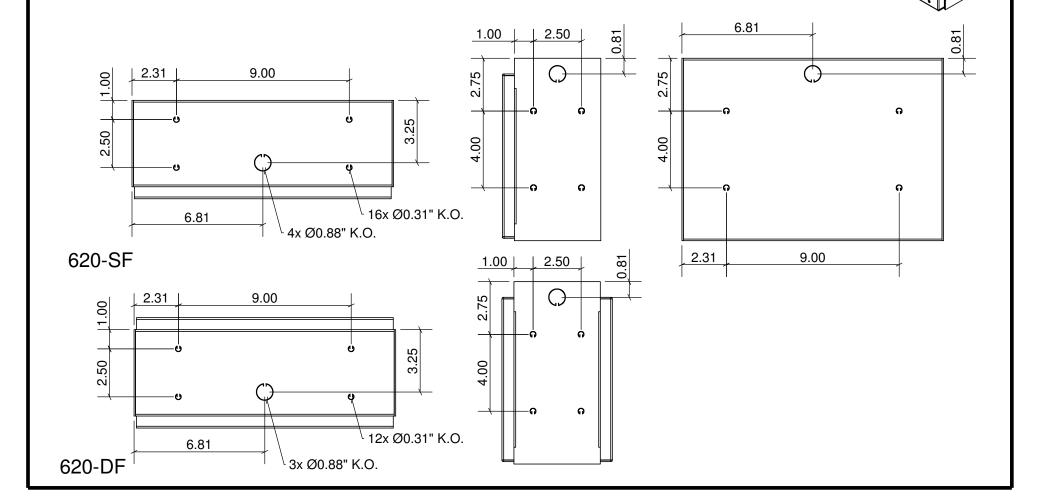

## 620 SF & DF Installation Instructions

2225 W Pershing Rd. Chicago, IL 60609 - 773.847.1400 - www.newstarlighting.com