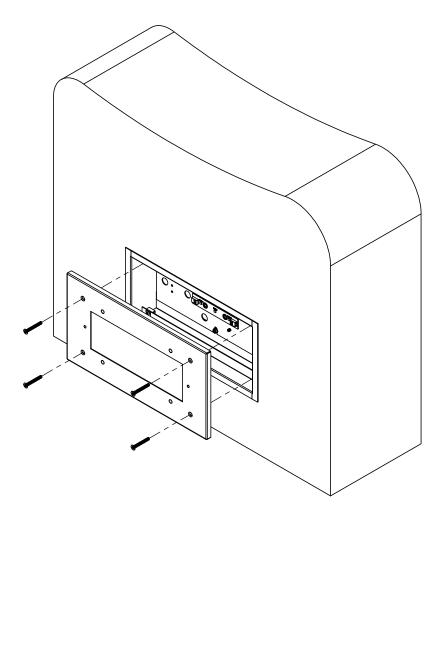

#### **INSTALLATION INSTRUCTIONS:**

1. Remove frame fasteners.

2. Remove LED gear tray.

## 57S Series Installation Instructions

2225 W Pershing Rd. Chicago, IL 60609 - 773.847.1400 - www.newstarlighting.com

3. Make necessary electrical connections and place housing inside wall. Secure fixture, if necessary, using proper mounting hardware (by others).