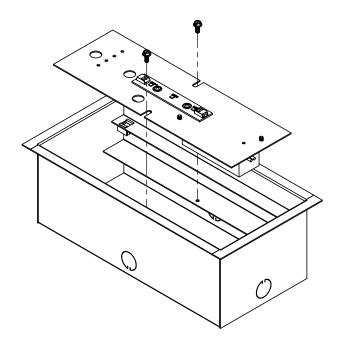

#### **INSTALLATION INSTRUCTIONS:**

1. Remove frame fasteners.

2. Remove LED gear tray.