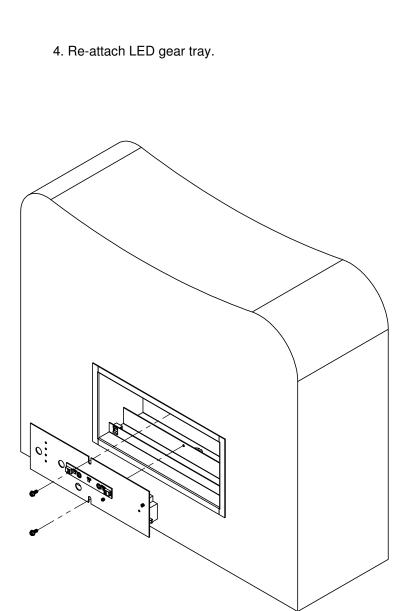

# 57S Series Installation Instructions

2225 W Pershing Rd. Chicago, IL 60609 - 773.847.1400 - www.newstarlighting.com

4. Re-attach frame.