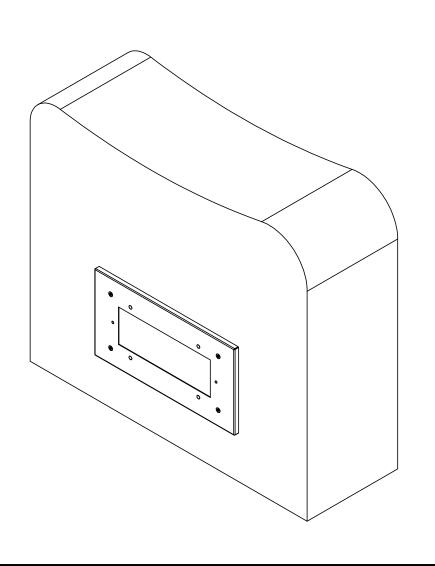

# 57S Series Installation Instructions

2225 W Pershing Rd. Chicago, IL 60609 - 773.847.1400 - www.newstarlighting.com

4. Re-attach frame.