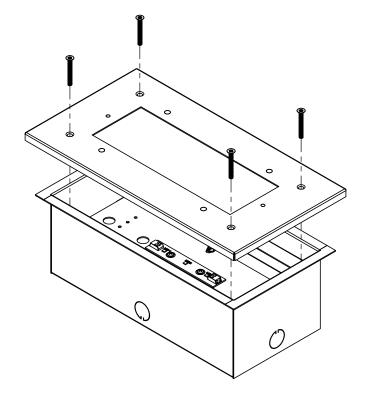

#### **INSTALLATION INSTRUCTIONS:**

1. Remove frame fasteners.

2. Remove LED gear tray.