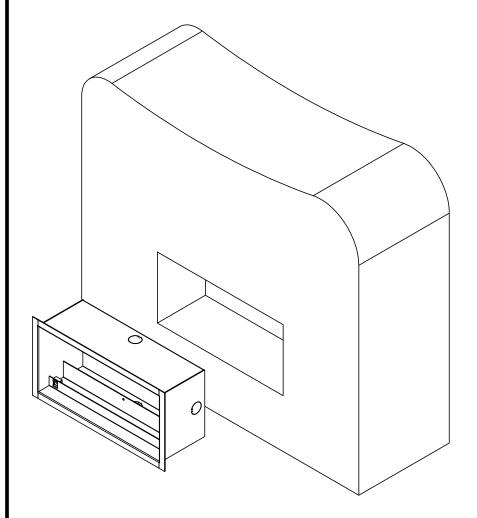

## 57S Series Installation Instructions

2225 W Pershing Rd. Chicago, IL 60609 - 773.847.1400 - www.newstarlighting.com

3. Make necessary electrical connections and place housing inside wall. Secure fixture, if necessary, using proper mounting hardware (by others).