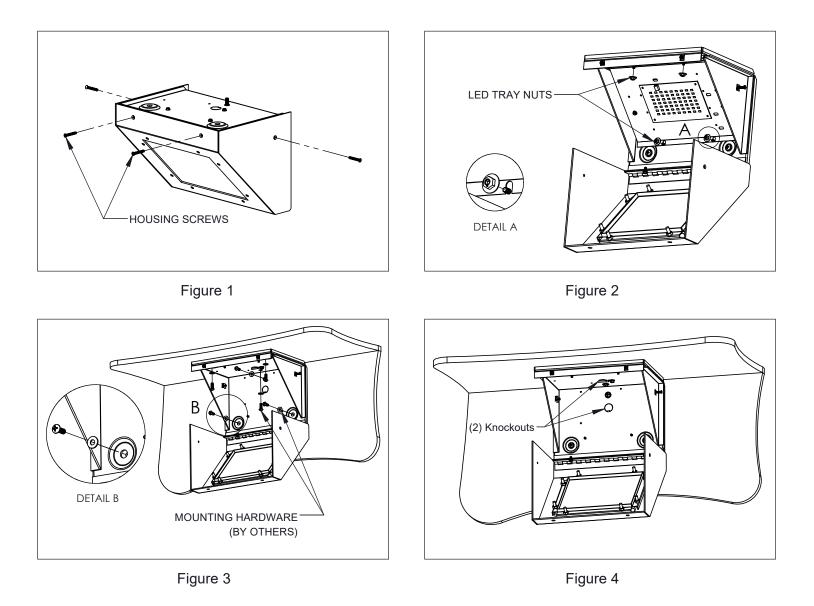

## **CORNER MOUNT**

- 1. Remove (4) screws to open fixture (Fig. 1)
- 2. Remove (4) nuts and pull LED gear tray out of fixture. Remove necessary K.O. that best suits installation before mounting (Fig. 2)
- 3. With hinge side down, mount in desired location with mounting hardware (by others) (Fig. 3)
- 4. After making necessary electrical connections, re-attach LED gear tray and close fixture