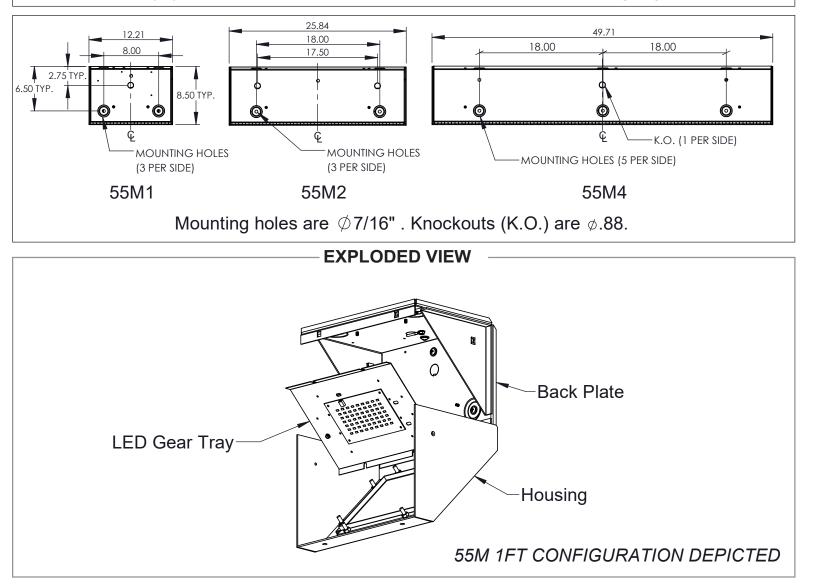

## **CORNER MOUNT**

- 1. Remove (4) screws to open fixture (Fig. 1)
- 2. Remove (4) nuts and pull LED gear tray out of fixture. Remove necessary K.O. that best suits installation before mounting (Fig. 2)
- 3. With hinge side down, mount in desired location with mounting hardware (by others) (Fig. 3)
- 4. After making necessary electrical connections, re-attach LED gear tray and close fixture