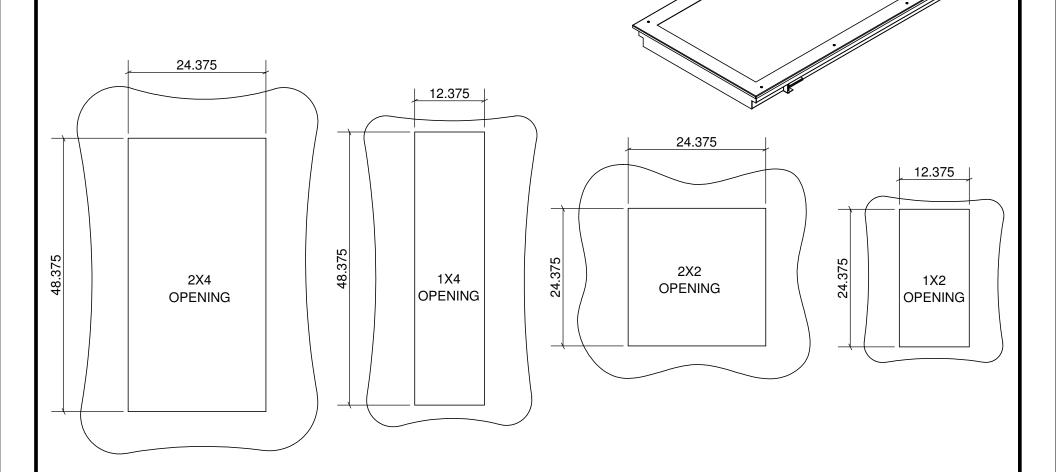

### 37M Series Installation Instructions

2225 W Pershing Rd. Chicago, IL 60609 - 773.847.1400 - www.newstarlighting.com

### **IMPORTANT SAFE GUARDS:**

- THIS PRODUCT MUST BE INSTALLED IN ACCORDANCE WITH THE APPLICABLE INSTALLATION CODE BY A PERSON FAMILIAR WITH THE CONSTRUCTION AND OPERATION OF THE PRODUCT AND THE HAZARDS INVOLVED.
- DISCONNECT POWER BEFORE BEGINNING INSTALLATION.
- FIXTURE MUST BE INSTALLED IN COMPLIANCE WITH THE NATIONAL ELECTRIC CODE AND ANY LOCAL CODES.
- TO BE INSTALLED ONLY BY A QUALIFIED ELECTRICIAN.
- PROPER GROUNDING IS REQUIRED TO INSURE PERSONAL SAFTEY.
- READ ALL FIXTURE MARKINGS AND LABELS TO ENSURE CORRECT INSTALLATION OF FIXTURE.
- RISK OF FIRE, USE A MINIMUM OF 90C SUPPLY CONNECTORS.

#### **INSTALLATION INSTRUCTIONS:**







# 37M Series Installation Instructions





# 37M Series Installation Instructions

2225 W Pershing Rd. Chicago, IL 60609 - 773.847.1400 - www.newstarlighting.com

5. After making necessary electrical connections, re-attach LED gear tray and close fixture.