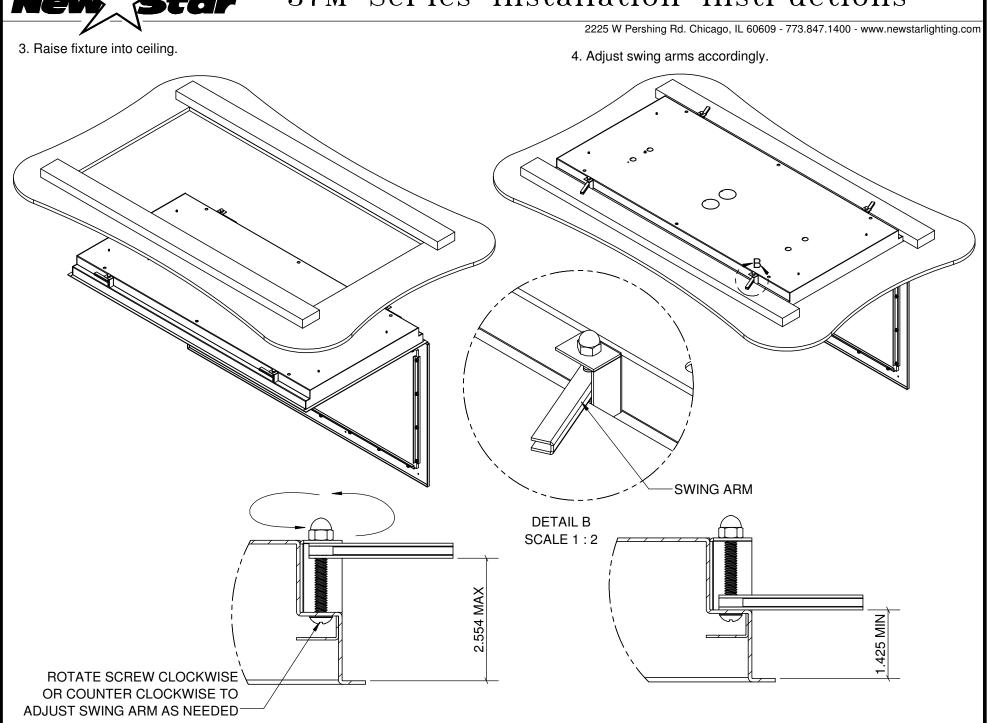

s Installation Instructions

2225 W Pershing Rd. Chicago, IL 60609 - 773.847.1400 - www.newstarlighting.com

### **IMPORTANT SAFE GUARDS:**

- THIS PRODUCT MUST BE INSTALLED IN ACCORDANCE WITH THE APPLICABLE INSTALLATION CODE BY A PERSON FAMILIAR WITH THE CONSTRUCTION AND OPERATION OF THE PRODUCT AND THE HAZARDS INVOLVED.
- DISCONNECT POWER BEFORE BEGINNING INSTALLATION.
- FIXTURE MUST BE INSTALLED IN COMPLIANCE WITH THE NATIONAL ELECTRIC CODE AND ANY LOCAL CODES.
- TO BE INSTALLED ONLY BY A QUALIFIED ELECTRICIAN.
- PROPER GROUNDING IS REQUIRED TO INSURE PERSONAL SAFTEY.
- READ ALL FIXTURE MARKINGS AND LABELS TO ENSURE CORRECT INSTALLATION OF FIXTURE.
- RISK OF FIRE, USE A MINIMUM OF 90C SUPPLY CONNECTORS.

#### **INSTALLATION INSTRUCTIONS:**







# 37M Series Installation Instructions





# 37M Series Installation Instructions

2225 W Pershing Rd. Chicago, IL 60609 - 773.847.1400 - www.newstarlighting.com

5. After making necessary electrical connections, re-attach LED gear tray and close fixture.