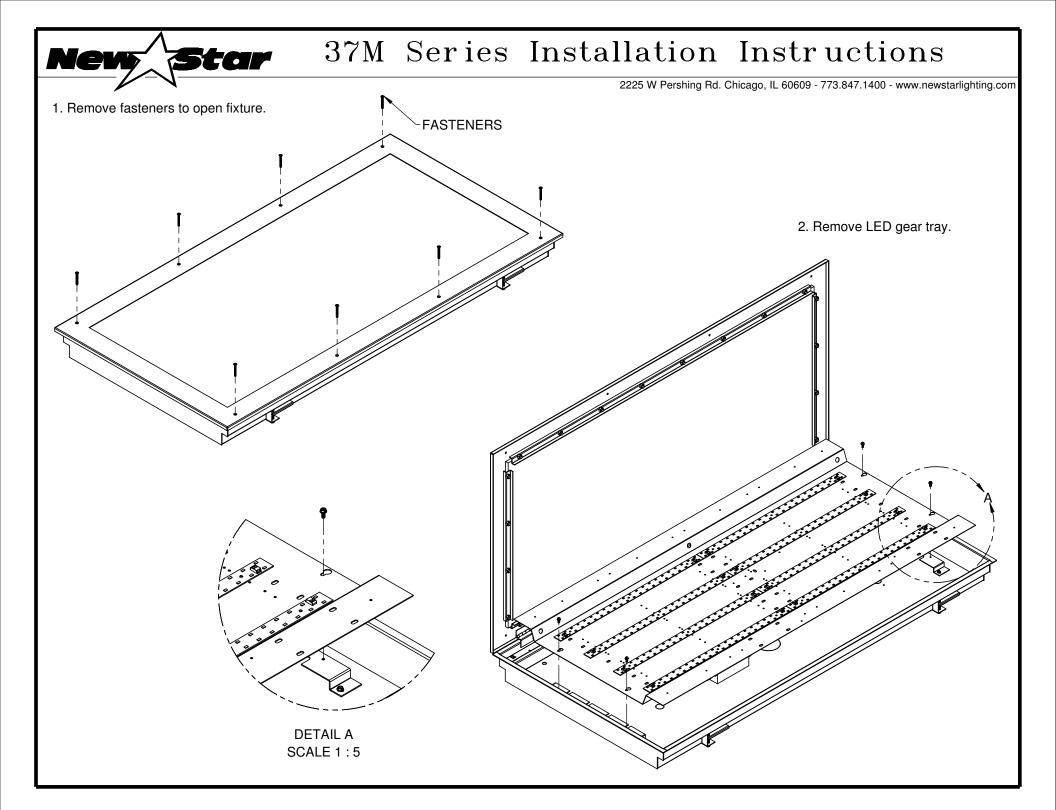

### 37M Series Installation Instructions

2225 W Pershing Rd. Chicago, IL 60609 - 773.847.1400 - www.newstarlighting.com

### **IMPORTANT SAFE GUARDS:**

- THIS PRODUCT MUST BE INSTALLED IN ACCORDANCE WITH THE APPLICABLE INSTALLATION CODE BY A PERSON FAMILIAR WITH THE CONSTRUCTION AND OPERATION OF THE PRODUCT AND THE HAZARDS INVOLVED.
- DISCONNECT POWER BEFORE BEGINNING INSTALLATION.
- FIXTURE MUST BE INSTALLED IN COMPLIANCE WITH THE NATIONAL ELECTRIC CODE AND ANY LOCAL CODES.
- TO BE INSTALLED ONLY BY A QUALIFIED ELECTRICIAN.
- PROPER GROUNDING IS REQUIRED TO INSURE PERSONAL SAFTEY.
- READ ALL FIXTURE MARKINGS AND LABELS TO ENSURE CORRECT INSTALLATION OF FIXTURE.
- RISK OF FIRE, USE A MINIMUM OF 90C SUPPLY CONNECTORS.

#### **INSTALLATION INSTRUCTIONS:**







# 37M Series Installation Instructions





# 37M Series Installation Instructions

2225 W Pershing Rd. Chicago, IL 60609 - 773.847.1400 - www.newstarlighting.com

5. After making necessary electrical connections, re-attach LED gear tray and close fixture.