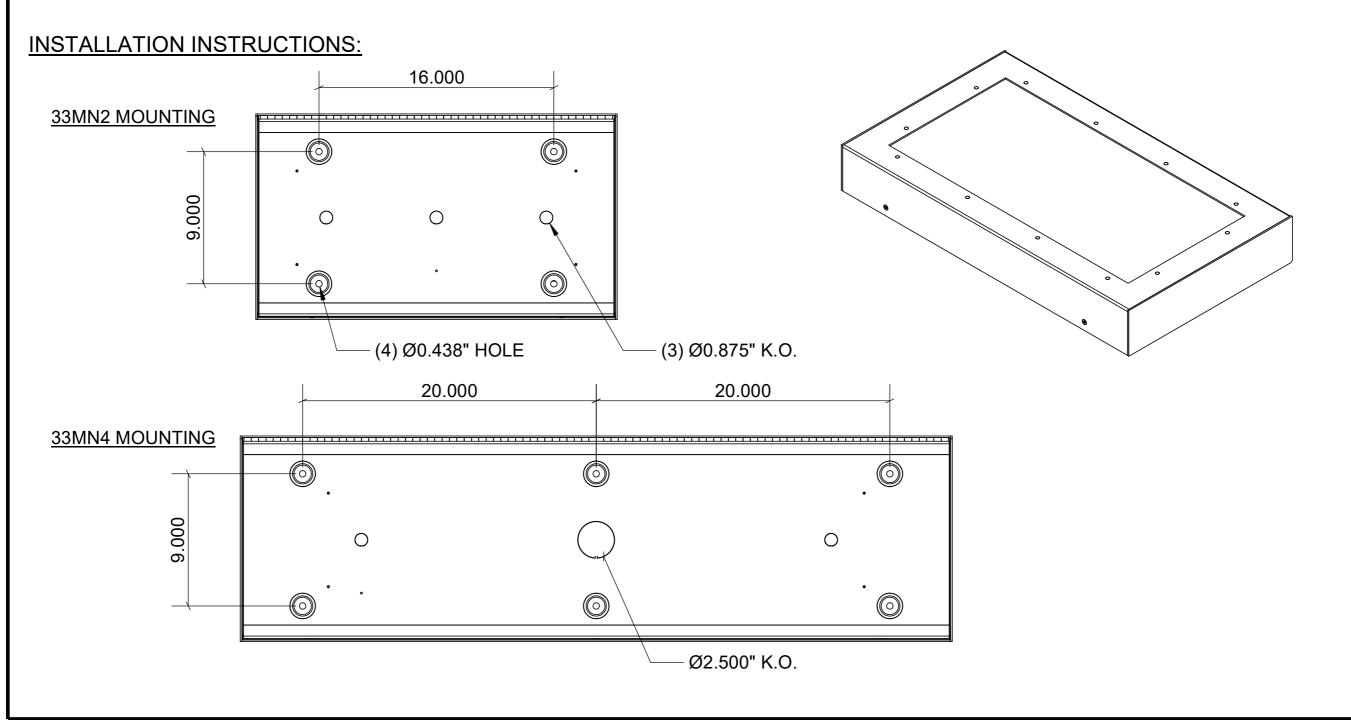

## ➤ NewStarLighting 33MWX Series - Installation Instructions

2225 W Pershing Rd. Chicago, IL 60609 - 773.847.1400 - www.newstarlighting.com