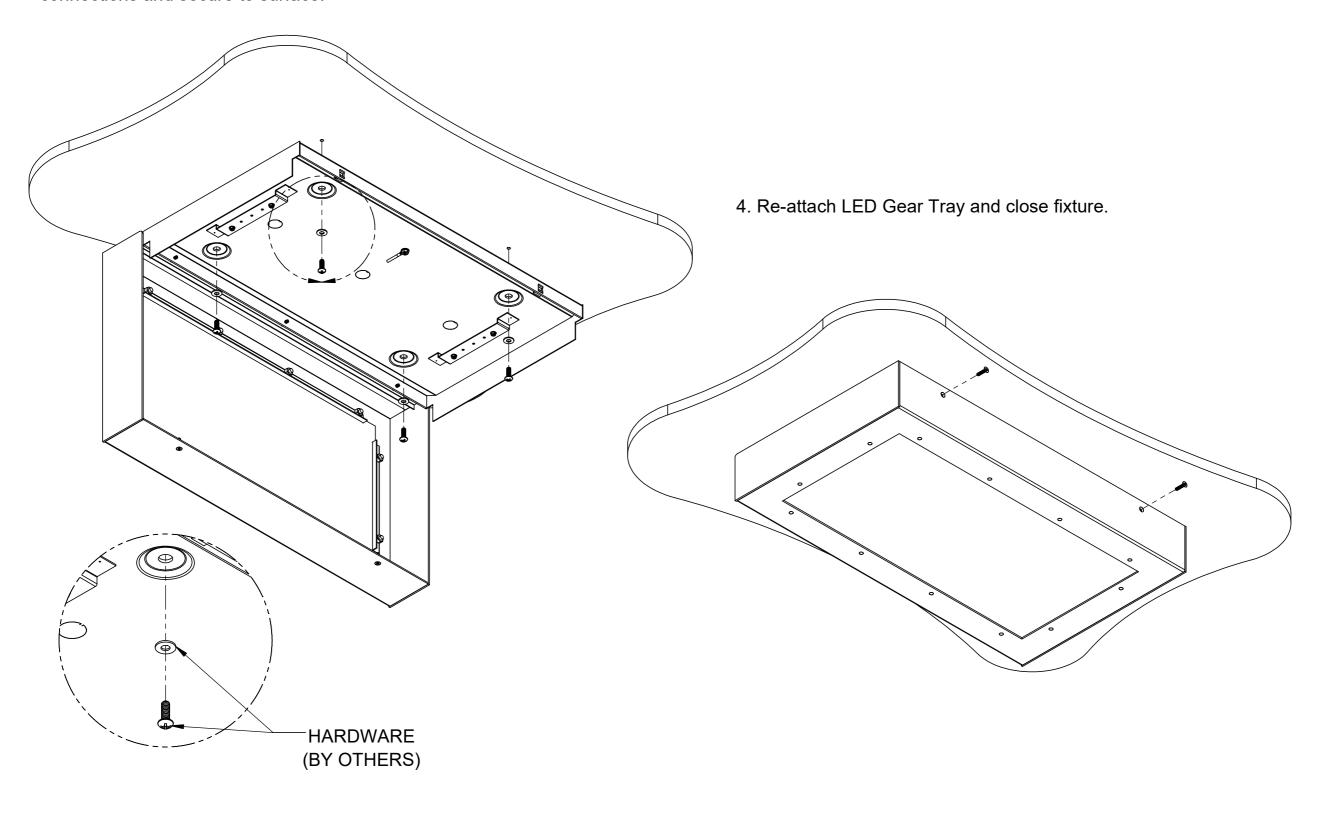

## ≯NewStarLighting 33MWX Series - Installation Instructions

2225 W Pershing Rd. Chicago, IL 60609 - 773.847.1400 - www.newstarlighting.com

3. Find desired location, make necessary electrical connections and secure to surface.